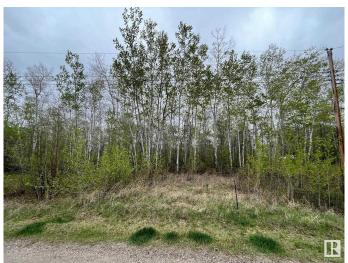

#### \$179,900

0 Bedroom, 0.00 Bathroom, Rural on 0.55 Acres

Ferby Subdivision, Rural Bonnyville M.D., AB

Build your dream home or cabin on this 0.55-acre lot in Ferby subdivision- Moose Lake. This great location offers a short scenic drive to the golf course and is just minutes away from Bonnyville amenities. Pie-shaped fully treed acreage provides a beautiful northeast exposure with power and gas available at the road, ensuring convenience and ease for your construction plans. With no restrictive covenants, you have the freedom to create your ideal retreat. Moose Lake offers a wealth of activities, including fishing, boating, and swimming, or simply a peaceful place to unwind and enjoy nature. It's the perfect spot to call home! Make the first step to better living!

## **Exterior**

Exterior Features Backs Onto Lake, Boating, Lake Access Property, Lake View, Not

Landscaped, Private Setting, Recreation Use, Sloping Lot, Treed Lot,

Waterfront Property, See Remarks