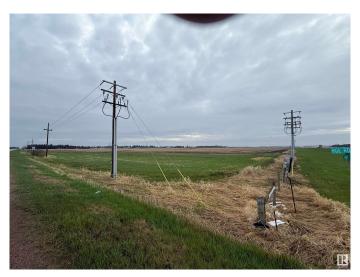

## \$1,700,000

0 Bedroom, 0.00 Bathroom, Land Commercial on 0.00 Acres

Vegreville, Vegreville, AB

Excellent development opportunity just 90 km from Edmonton, located right on the edge of the highway in Vegreville. This flat, well-maintained acreage is all on one level and within walking distance to the city Vegreville. Ideal for building a home, RV parking, hotel, motel, school, or shopping centre â€" the possibilities are endless with this versatile and highly visible location.