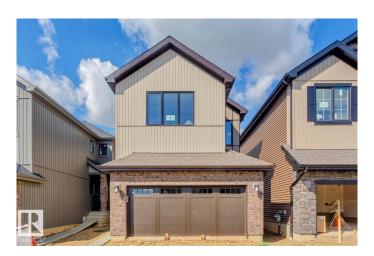

### \$587,958

3 Bedroom, 2.50 Bathroom, 2,240 sqft Single Family on 0.00 Acres

Chérot, St. Albert, AB

Available for immediate possession – The Kiera Model by Bedrock Homes in Cherot. Discover the thoughtfully designed Kiera model by Bedrock Homes, located in the Cherot community. This †Open to Below' layout offers a bright foyer leading to a flex room, half bath, and a functional mudroom off the spacious double garage. The open-concept kitchen, dining area, and great room provide an ideal setting for entertaining. Upstairs, a bridge-style hallway connects to a bonus room, two generously sized bedrooms, a full bathroom, and a convenient laundry area. The primary suite includes a large walk-in closet and a spa-inspired ensuite.

## **Exterior**

Exterior Wood, Brick, Stone, Vinyl

Exterior Features Schools, Shopping Nearby

Roof Asphalt Shingles

Construction Wood, Brick, Stone, Vinyl

Foundation Concrete Perimeter