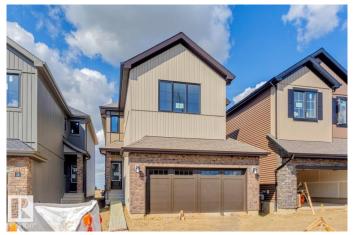

### \$587,958

3 Bedroom, 2.50 Bathroom, 2,240 sqft Single Family on 0.00 Acres

Chérot, St. Albert, AB

Available for immediate possession – The Kiera Model by Bedrock Homes in Cherot. Discover the thoughtfully designed Kiera model by Bedrock Homes, located in the Cherot community. This †Open to Below' layout offers a bright foyer leading to a flex room, half bath, and a functional mudroom off the spacious double garage. The open-concept kitchen, dining area, and great room provide an ideal setting for entertaining. Upstairs, a bridge-style hallway connects to a bonus room, two generously sized bedrooms, a full bathroom, and a convenient laundry area. The primary suite includes a large walk-in closet and a spa-inspired ensuite.

## **Exterior**

Exterior Wood, Brick, Stone, Vinyl

Exterior Features Schools, Shopping Nearby

Roof Asphalt Shingles

Construction Wood, Brick, Stone, Vinyl

Foundation Concrete Perimeter