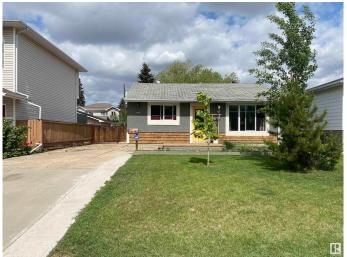

# \$359,900 - 7124 80 Avenue, Edmonton

MLS® #E4438075

## \$359.900

2 Bedroom, 1.00 Bathroom, 769 sqft Single Family on 0.00 Acres

King Edward Park, Edmonton, AB

Investor Alert in King Edward Park! Opportunity knocks with this charming 2-bedroom, 1-bathroom single-family home in the highly sought-after community of King Edward Park. Situated on a spacious lot with a large backyard, this property is full of potentialâ€"perfect for redevelopment, a rental investment, or future infill. Located just minutes from Whyte Avenue, the Mill Creek Ravine, and the University of Alberta, this location offers excellent walkability, access to transit, and close proximity to schools, shopping, and restaurants. Whether you're looking to hold, renovate, or rebuild, this is a rare find in one of Edmonton's most vibrant and in-demand neighbourhoods. Don't miss this incredible investment opportunity!

#### **Exterior**

Exterior Wood, Stucco

Exterior Features Fenced, Landscaped

Roof Asphalt Shingles

Construction Wood, Stucco

Foundation Concrete Perimeter