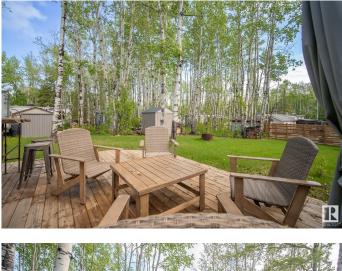

#### \$134,900

0 Bedroom, 0.00 Bathroom, Rural on 0.13 Acres

Sunset Shores, Rural Parkland County, AB

Family fun awaits! Located only 45 west of Edmonton, this 5476 sq.ft titled RV lot offers your own private camping spot with the perfect mix of sun & shade from the mature trees bordering it. Off of the wrap around deck is green grass, a storage shed and plenty of space for your firepit! This gated community offers so much more than just camping, there are pickleball & tennis courts, basketball hoops, laundry & shower facilities, outdoor heated pool, gym & media rm in the clubhouse, private boat slips & public dock (good for fishing!) + boat launch and much more. Ice fishing & kms of groomed snowmobile trails in the winter months as well! There is 50 AMP service for your RV, direct hook up to CITY WATER & sewer/septic! Easy-peazy just pack & go! The 2018 Keystone 5th wheel sleeps 8 is also available for an additional 30K.