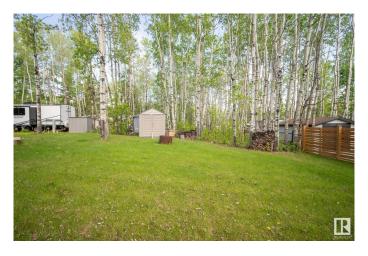

#### \$134,900

0 Bedroom, 0.00 Bathroom, Rural on 0.13 Acres

Sunset Shores, Rural Parkland County, AB

Family fun awaits! Located only 45 west of Edmonton, this 5476 sq.ft titled RV lot offers your own private camping spot with the perfect mix of sun & shade from the mature trees bordering it. Off of the wrap around deck is green grass, a storage shed and plenty of space for your firepit! This gated community offers so much more than just camping, there are pickleball & tennis courts, basketball hoops, laundry & shower facilities, outdoor heated pool, gym & media rm in the clubhouse, private boat slips & public dock (good for fishing!) + boat launch and much more. Ice fishing & kms of groomed snowmobile trails in the winter months as well! There is 50 AMP service for your RV, direct hook up to CITY WATER & sewer/septic! Easy-peazy just pack & go! The 2018 Keystone 5th wheel sleeps 8 is also available for an additional 30K.