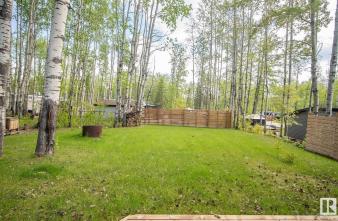

#### \$134,900

0 Bedroom, 0.00 Bathroom, Rural on 0.13 Acres

Sunset Shores, Rural Parkland County, AB

Family fun awaits! Located only 45 west of Edmonton, this 5476 sq.ft titled RV lot offers your own private camping spot with the perfect mix of sun & shade from the mature trees bordering it. Off of the wrap around deck is green grass, a storage shed and plenty of space for your firepit! This gated community offers so much more than just camping, there are pickleball & tennis courts, basketball hoops, laundry & shower facilities, outdoor heated pool, gym & media rm in the clubhouse, private boat slips & public dock (good for fishing!) + boat launch and much more. Ice fishing & kms of groomed snowmobile trails in the winter months as well! There is 50 AMP service for your RV, direct hook up to CITY WATER & sewer/septic! Easy-peazy just pack & go! The 2018 Keystone 5th wheel sleeps 8 is also available for an additional 30K.