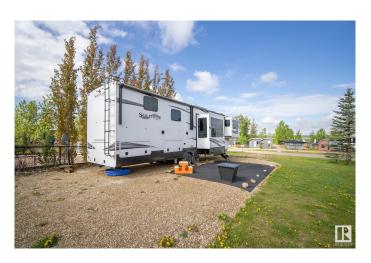

## \$159,900

0 Bedroom, 0.00 Bathroom, Rural on 0.15 Acres

Sunset Shores, Rural Parkland County, AB

Don't let another summer go by wishing you had a place to escape to! Only 45 west of Edmonton, Sunset Shores RV Resort offers 4 seasons of fun & down time! 10 minutes from the Pembina River Float, golf courses, pubs & restaurants all within minutes. Condo fees give you access to all the amenities such as pickleball/tennis courts, basketball, outdoor heated swimming pool, gym, clubhouse, public dock, boat launch & more! This larger 6534 sq.ft titled RV lot has full services which incl. 50 AMP power hook up which is separately metered, CITY WATER hook-up & direct sewer/septic hook up. There is power to the 2 bdrm bunkhouse/shed plus electrical already trenched to your future garage if wanted. So many options to further develop this flat lot and let's not forget it backs onto a treed greenspace (currently used for infill) and has views of the lake from the RV and future deck! New adventure awaits!