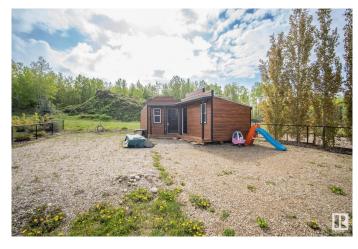

## \$159,900

0 Bedroom, 0.00 Bathroom, Rural on 0.15 Acres

Sunset Shores, Rural Parkland County, AB

Don't let another summer go by wishing you had a place to escape to! Only 45 west of Edmonton, Sunset Shores RV Resort offers 4 seasons of fun & down time! 10 minutes from the Pembina River Float, golf courses, pubs & restaurants all within minutes. Condo fees give you access to all the amenities such as pickleball/tennis courts, basketball, outdoor heated swimming pool, gym, clubhouse, public dock, boat launch & more! This larger 6534 sq.ft titled RV lot has full services which incl. 50 AMP power hook up which is separately metered, CITY WATER hook-up & direct sewer/septic hook up. There is power to the 2 bdrm bunkhouse/shed plus electrical already trenched to your future garage if wanted. So many options to further develop this flat lot and let's not forget it backs onto a treed greenspace (currently used for infill) and has views of the lake from the RV and future deck! New adventure awaits!