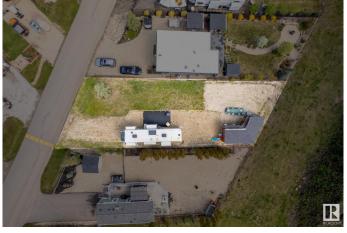

## \$159,900

0 Bedroom, 0.00 Bathroom, Rural on 0.15 Acres

Sunset Shores, Rural Parkland County, AB

Don't let another summer go by wishing you had a place to escape to! Only 45 west of Edmonton, Sunset Shores RV Resort offers 4 seasons of fun & down time! 10 minutes from the Pembina River Float, golf courses, pubs & restaurants all within minutes. Condo fees give you access to all the amenities such as pickleball/tennis courts, basketball, outdoor heated swimming pool, gym, clubhouse, public dock, boat launch & more! This larger 6534 sq.ft titled RV lot has full services which incl. 50 AMP power hook up which is separately metered, CITY WATER hook-up & direct sewer/septic hook up. There is power to the 2 bdrm bunkhouse/shed plus electrical already trenched to your future garage if wanted. So many options to further develop this flat lot and let's not forget it backs onto a treed greenspace (currently used for infill) and has views of the lake from the RV and future deck! New adventure awaits!