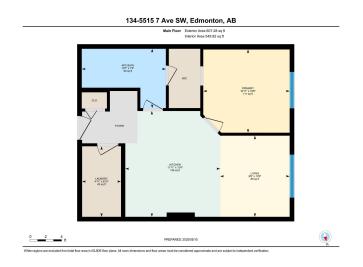

## \$164,999

1 Bedroom, 1.00 Bathroom, 607 sqft Condo / Townhouse on 0.00 Acres

Charlesworth, Edmonton, AB

THIS ONE BEDROOM AND ONE
BATHROOM APARTMENT IS LOCATED IN
THE COMMUNITY OF CHARLESWORTH.
THIS WELL MAINTAINED APARTMENT IS
LOCATED ON THE MAIN FLOOR AND
CLOSE TO THE MAIN ENTRANCE. THIS
APARTMENT COMES WITH ONE TITLED
PARKING STALL WHICH IS JUST FEW
STEPS FROM THE WINDOW. IT IS
PERFECT FOR THE FIRST TIME
HOME-BUYERS. IT IS LOCATED CLOSE TO
SEVERAL AMENITIES. MUST
SEE...PRICED TO SELL...

#### **Essential Information**

MLS® # E4438294

Price \$164,999

Bedrooms 1

Bathrooms 1.00

Full Baths 1

Square Footage 607

Acres 0.00

Year Built 2014

Type Condo / Townhouse

Sub-Type Lowrise Apartment

Style Single Level Apartment

Status Active