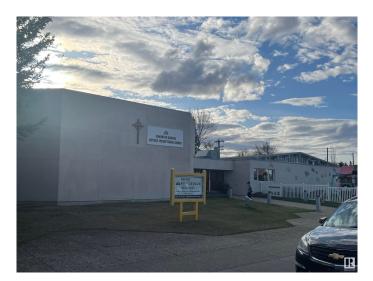

## \$2,650,000

0 Bedroom, 0.00 Bathroom, Institutional on 0.00 Acres

Terrace Heights (Edmonton), Edmonton, AB

THE CHURCH IS WELL SITUATED ON THE **EASTSIDE OF 67 STREET BETWEEN 99** AND 101 AVENUE, IN THE NEIGHBOURHOOD OF TERRACE HEIGHTS, IN THE EAST CENTRAL SECTION OF THE CITY OF EDMONTON, COMMONLY KNOWN AS CAPILANO, EASY ACCESS ONTO 99TH AVENUE, 101 AVENUE AND 75 STREET (WAYNE GRETZKY DRIVE) WHICH ARE THE MAJOR ARTERIES LINKING EDMONTON'S EAST CENTRAL **RESIDENTIAL AREAS WITH SHERWOOD** PARK, DOWNTOWN EDMONTON, NORTH-SOUTH SECTORS AND THE REST OF THE CITY. THE CHURCH MAIN SANCTUARY HAS A SEATING CAPACITY OF AT LEAST 300 WITH 8 CLASSROOMS IN THE BASEMENT. MAIN FLOOR HAS THE PASTORAL STUDY, A MEETING ROOM, NURSERY, A HUGE KITCHEN, SECONDARY SANCTUARY AND A DINING **ROOM THAT ACCOMODATES OVER 150** PEOPLE. BUILDING WAS BUILT IN TWO STAGES, 1960 AND 1984, TOTAL SQUARE FOOTAGE IS 14,471 SQFT. AMPLE PARKING.

## **Community Information**

| Address     | 9920 67 Street             |
|-------------|----------------------------|
| Area        | Edmonton                   |
| Subdivision | Terrace Heights (Edmonton) |
| City        | Edmonton                   |
| County      | ALBERTA                    |
| Province    | AB                         |
| Postal Code | T6A 2R2                    |