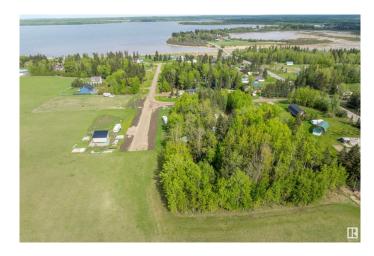

### \$99,900

0 Bedroom, 0.00 Bathroom, Rural on 0.56 Acres

Buck Lake, Rural Wetaskiwin County, AB

Welcome to this exceptional corner lot, perfectly positioned just steps from the lake and equipped for your recreational enjoyment or future development. This unique property features a cozy bunkhouse ideal for weekend stays or guest accommodations, along with two decks for two campers. Power is already connected to the property, and a holding tank is in place, making it a turnkey option for seasonal living. A detached garage offers excellent storage or workshop space, while a thoughtfully placed firepit area invites you to relax and unwind under the stars. Close to the lake, providing easy access for watersports or relaxation with its quiet corner location, this lot offers both privacy and convenience, making it an ideal getaway or future home site. Don't miss this rare opportunity to own a property with so much already in place. Start envisioning your life at the lake!

#### **Exterior**

Exterior Features Boating, Corner Lot, Lake View, Level Land