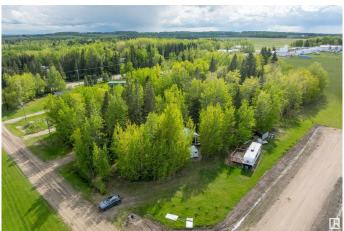

### \$99,900

0 Bedroom, 0.00 Bathroom, Rural on 0.56 Acres

Buck Lake, Rural Wetaskiwin County, AB

Welcome to this exceptional corner lot, perfectly positioned just steps from the lake and equipped for your recreational enjoyment or future development. This unique property features a cozy bunkhouse ideal for weekend stays or guest accommodations, along with two decks for two campers. Power is already connected to the property, and a holding tank is in place, making it a turnkey option for seasonal living. A detached garage offers excellent storage or workshop space, while a thoughtfully placed firepit area invites you to relax and unwind under the stars. Close to the lake, providing easy access for watersports or relaxation with its quiet corner location, this lot offers both privacy and convenience, making it an ideal getaway or future home site. Don't miss this rare opportunity to own a property with so much already in place. Start envisioning your life at the lake!

#### **Exterior**

Exterior Features Boating, Corner Lot, Lake View, Level Land