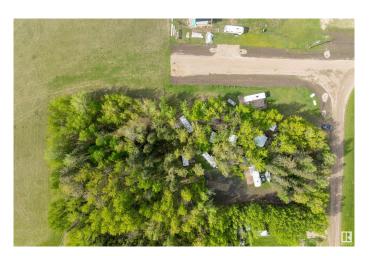

### \$99,900

0 Bedroom, 0.00 Bathroom, Rural on 0.56 Acres

Buck Lake, Rural Wetaskiwin County, AB

Welcome to this exceptional corner lot, perfectly positioned just steps from the lake and equipped for your recreational enjoyment or future development. This unique property features a cozy bunkhouse ideal for weekend stays or guest accommodations, along with two decks for two campers. Power is already connected to the property, and a holding tank is in place, making it a turnkey option for seasonal living. A detached garage offers excellent storage or workshop space, while a thoughtfully placed firepit area invites you to relax and unwind under the stars. Close to the lake, providing easy access for watersports or relaxation with its quiet corner location, this lot offers both privacy and convenience, making it an ideal getaway or future home site. Don't miss this rare opportunity to own a property with so much already in place. Start envisioning your life at the lake!

#### **Exterior**

Exterior Features Boating, Corner Lot, Lake View, Level Land