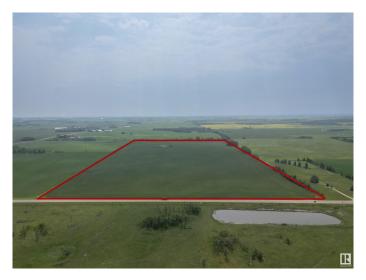

#### \$3,200,000

0 Bedroom, 0.00 Bathroom, Rural on 75.21 Acres

Rolly View Meadows, Rural Leduc County, ON

Discover a golden opportunity to create a haven of luxury country residential properties on this remarkable parcel of vacant land, spanning an expansive 75.21 acres. Located on Rollyview Road, nestled between Range Roads 245 and 244, this pristine land presents an exceptional canvas for your development aspirations. Located very close to Leduc and all city services and amenities. Zoned as Country Residential, this land presents an excellent opportunity for developers to create an exclusive community of country residential residences.

## **Essential Information**

| MLS® #    | E4438464        |
|-----------|-----------------|
| Price     | \$3,200,000     |
| Bathrooms | 0.00            |
| Acres     | 75.21           |
| Туре      | Rural           |
| Sub-Type  | Vacant Lot/Land |
| Status    | Active          |
|           |                 |