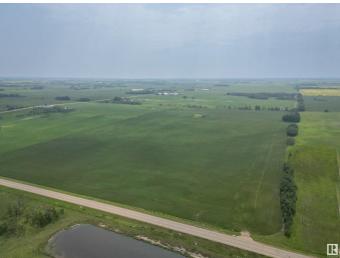

#### \$3,200,000

0 Bedroom, 0.00 Bathroom, Rural on 75.21 Acres

Rolly View Meadows, Rural Leduc County, ON

Discover a golden opportunity to create a haven of luxury country residential properties on this remarkable parcel of vacant land, spanning an expansive 75.21 acres. Located on Rollyview Road, nestled between Range Roads 245 and 244, this pristine land presents an exceptional canvas for your development aspirations. Located very close to Leduc and all city services and amenities. Zoned as Country Residential, this land presents an excellent opportunity for developers to create an exclusive community of country residential residences.

### Exterior

Exterior Features Airport Nearby, Flat Site, Golf Nearby, Level Land, See Remarks