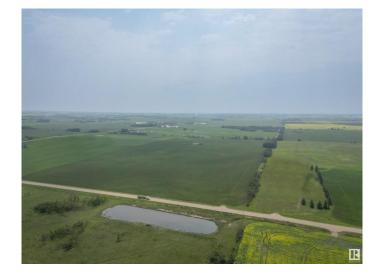

#### \$3,200,000

0 Bedroom, 0.00 Bathroom, Rural on 75.21 Acres

Rolly View Meadows, Rural Leduc County, ON

Discover a golden opportunity to create a haven of luxury country residential properties on this remarkable parcel of vacant land, spanning an expansive 75.21 acres. Located on Rollyview Road, nestled between Range Roads 245 and 244, this pristine land presents an exceptional canvas for your development aspirations. Located very close to Leduc and all city services and amenities. Zoned as Country Residential, this land presents an excellent opportunity for developers to create an exclusive community of country residential residences.

### Exterior

Exterior Features Airport Nearby, Flat Site, Golf Nearby, Level Land, See Remarks