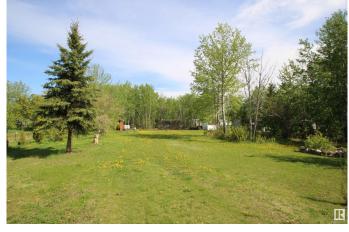

## \$57,500

0 Bedroom, 0.00 Bathroom, Rural on 0.69 Acres

Lottie Lake Estate, Rural St. Paul County, AB

.69 Acre lot at Lottie Lake Lot is partially landscaped with garden area and fire pit, also has power municipal water and outhouse with septic holding tank. Just pull camper out and enjoy.

#### **Exterior**

Exterior Features Flat Site, Landscaped, Partially Landscaped, Recreation Use