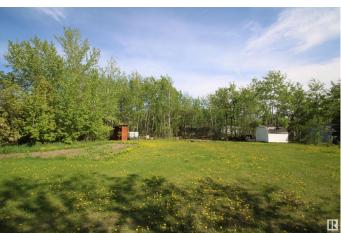

## \$57,500

0 Bedroom, 0.00 Bathroom, Rural on 0.69 Acres

Lottie Lake Estate, Rural St. Paul County, AB

.69 Acre lot at Lottie Lake Lot is partially landscaped with garden area and fire pit, also has power municipal water and outhouse with septic holding tank. Just pull camper out and enjoy.

#### **Exterior**

Exterior Features Flat Site, Landscaped, Partially Landscaped, Recreation Use