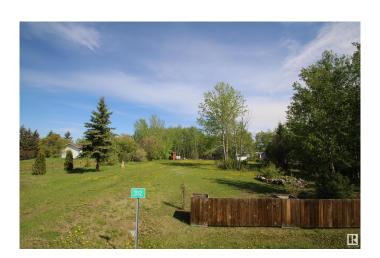

## \$57,500

0 Bedroom, 0.00 Bathroom, Rural on 0.69 Acres

Lottie Lake Estate, Rural St. Paul County, AB

.69 Acre lot at Lottie Lake Lot is partially landscaped with garden area and fire pit, also has power municipal water and outhouse with septic holding tank. Just pull camper out and enjoy.

#### **Exterior**

Exterior Features Flat Site, Landscaped, Partially Landscaped, Recreation Use