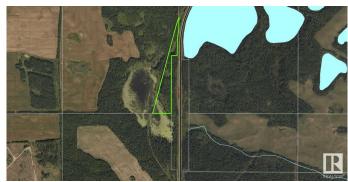

### \$89,000

0 Bedroom, 0.00 Bathroom, Rural on 13.11 Acres

None, Rural St. Paul County, AB

Looking for your own off-grid escape? This 13.11-acre parcel just south of town offers the perfect spot for a rustic cabin, seasonal RV setup, or weekend retreat. The property features a mix of lower-lying terrain, a natural clearing ideal for future development, and a sloughâ€"perfect for birdwatching, wildlife sightings, or simply soaking in the quiet beauty of the land. With highway access nearby, you're close enough for convenience but far enough to truly unplug. Secure your piece of St. Paul County and start making memories outdoors.

## **Community Information**

Address Sec Hwy 881

Area Rural St. Paul County

Subdivision None

City Rural St. Paul County

County ALBERTA

Province AB

Postal Code T0A 3A0