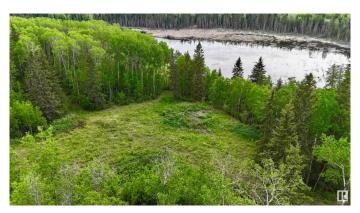

### \$89,000

0 Bedroom, 0.00 Bathroom, Rural on 13.11 Acres

None, Rural St. Paul County, AB

Looking for your own off-grid escape? This 13.11-acre parcel just south of town offers the perfect spot for a rustic cabin, seasonal RV setup, or weekend retreat. The property features a mix of lower-lying terrain, a natural clearing ideal for future development, and a sloughâ€"perfect for birdwatching, wildlife sightings, or simply soaking in the quiet beauty of the land. With highway access nearby, you're close enough for convenience but far enough to truly unplug. Secure your piece of St. Paul County and start making memories outdoors.