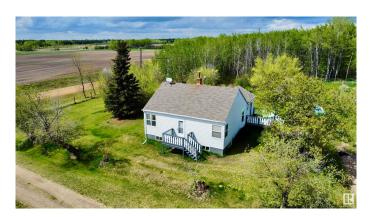

# \$239,900 - 59423 Rge Rd 141, Rural Smoky Lake County

MLS® #E4438595

## \$239,900

2 Bedroom, 1.00 Bathroom, 982 sqft Rural on 9.64 Acres

None, Rural Smoky Lake County, AB

Charming Acreage on 9.64 Acres â€" Just Minutes from Vilna! Discover the peace and privacy of country living with this well-maintained 2-bedroom home featuring a bright and functional layout, with main floor laundry, an large country kitchen, and numerous updates including new windows, roof, and siding for added comfort and efficiency. Outside, the property is ready for your hobby farm dreams with a classic barn, a chicken coop, and plenty of space for animals, gardens, or just enjoying the outdoors. Whether you're looking to downsize, escape the city, or start your rural lifestyle, this acreage offers the perfect mix of simplicity and potential.

#### **Essential Information**

MLS® # E4438595 Price \$239,900

Bedrooms 2

Bathrooms 1.00

Full Baths 1

Square Footage 982

Acres 9.64

Year Built 1935

#### **Amenities**

Features Deck, Fire Pit, Vinyl Windows

#### **Exterior**

Exterior Wood

Exterior Features Fenced, Flat Site, Golf Nearby, Level Land, No Back Lane, Private

Setting, Stream/Pond, Treed Lot, Vegetable Garden

Construction Wood

Foundation Concrete Perimeter