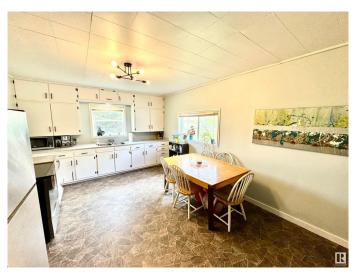

## \$239,900

2 Bedroom, 1.00 Bathroom, 982 sqft Rural on 9.64 Acres

None, Rural Smoky Lake County, AB

Charming Acreage on 9.64 Acres â€" Just Minutes from Vilna! Discover the peace and privacy of country living with this well-maintained 2-bedroom home featuring a bright and functional layout, with main floor laundry, an large country kitchen, and numerous updates including new windows, roof, and siding for added comfort and efficiency. Outside, the property is ready for your hobby farm dreams with a classic barn, a chicken coop, and plenty of space for animals, gardens, or just enjoying the outdoors. Whether you're looking to downsize, escape the city, or start your rural lifestyle, this acreage offers the perfect mix of simplicity and potential.

### Interior

Heating Forced Air-1, Natural Gas, Wood

Stories 2

Has Basement Yes

Basement Full, Finished