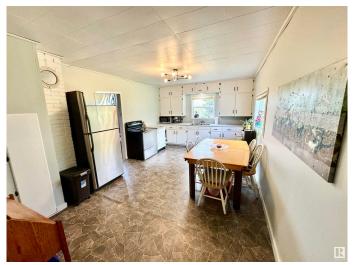

## \$239,900

2 Bedroom, 1.00 Bathroom, 982 sqft Rural on 9.64 Acres

None, Rural Smoky Lake County, AB

Charming Acreage on 9.64 Acres â€" Just Minutes from Vilna! Discover the peace and privacy of country living with this well-maintained 2-bedroom home featuring a bright and functional layout, with main floor laundry, an large country kitchen, and numerous updates including new windows, roof, and siding for added comfort and efficiency. Outside, the property is ready for your hobby farm dreams with a classic barn, a chicken coop, and plenty of space for animals, gardens, or just enjoying the outdoors. Whether you're looking to downsize, escape the city, or start your rural lifestyle, this acreage offers the perfect mix of simplicity and potential.

### Interior

Heating Forced Air-1, Natural Gas, Wood

Stories 2

Has Basement Yes

Basement Full, Finished