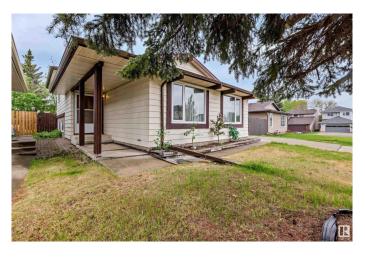

### \$389.000

3 Bedroom, 2.00 Bathroom, 1,070 sqft Single Family on 0.00 Acres

Lago Lindo, Edmonton, AB

Welcome to this single detached family home! You will love the bright and spacious living room, with access to the open concept dining area with a big window, and kitchen featuring an island countertop. The 2nd level of this home has two bedrooms and a 4-piece bath. The 3rd level is the family room where you can hangout/relax with the whole family. A bedroom for guests is also on this level, and a full bathroom. This home is close to schools, parks, and minutes to shopping area. There's a double detached garage and additional parking that can accommodate up to 5 vehicles. This home is perfect for a growing family.

#### **Essential Information**

MLS® # E4438620 Price \$389,000

Bedrooms 3
Bathrooms 2.00
Full Baths 2

Square Footage 1,070 Acres 0.00 Year Built 1981

Type Single Family

Sub-Type Detached Single Family

Style 3 Level Split

## **Community Information**

Address 9227 170 Avenue

Area Edmonton
Subdivision Lago Lindo
City Edmonton
County ALBERTA

Province AB

Postal Code T5Z 1C9