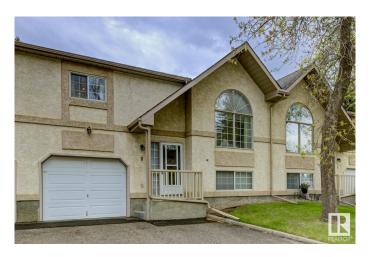

# \$295,000 - 53 Erin Ridge Drive, St. Albert

MLS® #E4438642

#### \$295,000

2 Bedroom, 2.00 Bathroom, 953 sqft Condo / Townhouse on 0.00 Acres

Erin Ridge, St. Albert, AB

Welcome to this Amazing 3-level split Home! In the Gorgeous Community of Erin Ridge. Offering elegance, and magnificent living spaces. Upon entry you're greeted by a large foyer. The Main Floor boasts Vaulted Ceilings, hosts a a large living room imbued with natural light. The kitchen is outstanding from every angle, showcases tasteful finishes with access to your Vinyl deck. Amazing Dining area flooded with natural light and a large window. The master bedroom features a walk-in closet. Full bathroom on the main. The Lower Level has a large family room, Full bathroom Bedroom and a Laundry room. Oversized Single Garage. In an Excellent location, close to all amenities, shopping, and walking trails.