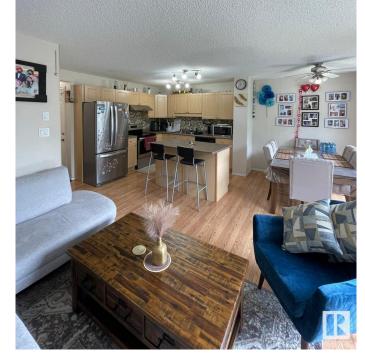

### \$2,000

3 Bedroom, 2.50 Bathroom, 1,075 sqft Rental on 0.00 Acres

Ellerslie, Edmonton, AB

Bright 2-Storey Half Duplex in Ellerslie – Available September 1st! 3 bed, 2.5 bath duplex in a quiet, family-friendly area. Pet-free, smoke-free, and well-maintained. Open-concept main floor with functional kitchen and private backyard. No developed basement, but great for storage. Built in 2004. Close to groceries, restaurants, shops, and major routes including Anthony Henday. Clean, comfortable, and move-in ready this fall!