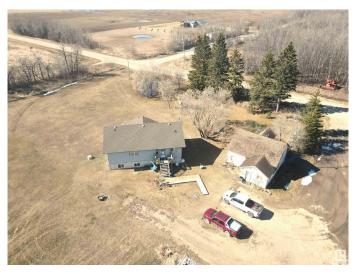

## \$368,000

3 Bedroom, 2.00 Bathroom, 1,348 sqft Rural on 9.16 Acres

None, Rural Bonnyville M.D., AB

Beautiful 1348 sq. ft. raised bungalow sitting on 9.16 acres just minutes from Bonnyville. The main floor features an open floor concept allowing lots of natural light through the kitchen and living room area. On the other side of the home you'll find 2 spacious bedrooms, a large 4pc bathroom with a linen closet, and the primary bedroom with a walk-in closet and a 3pc ensuite bathroom. The basement is unfinished awaiting your final touches. Property is sold "AS IS" "WHERE IS"

## **Essential Information**

MLS® # E4438692 Price \$368,000

Bedrooms 3
Bathrooms 2.00
Full Baths 2

Square Footage 1,348
Acres 9.16
Year Built 2012

Type Rural

Sub-Type Detached Single Family

Style Raised Bungalow