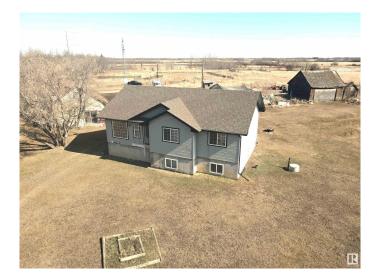

## \$368,000

3 Bedroom, 2.00 Bathroom, 1,348 sqft Rural on 9.16 Acres

None, Rural Bonnyville M.D., AB

Beautiful 1348 sq. ft. raised bungalow sitting on 9.16 acres just minutes from Bonnyville. The main floor features an open floor concept allowing lots of natural light through the kitchen and living room area. On the other side of the home you'll find 2 spacious bedrooms, a large 4pc bathroom with a linen closet, and the primary bedroom with a walk-in closet and a 3pc ensuite bathroom. The basement is unfinished awaiting your final touches. Property is sold "AS IS" "WHERE IS"

## **Essential Information**

MLS® # E4438692 Price \$368,000

Bedrooms 3
Bathrooms 2.00
Full Baths 2

Square Footage 1,348
Acres 9.16
Year Built 2012

Type Rural

Sub-Type Detached Single Family

Style Raised Bungalow