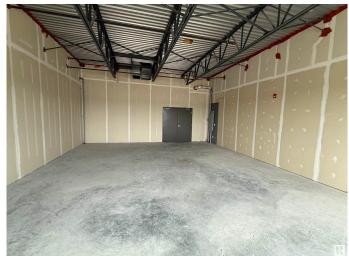

## \$399,000

0 Bedroom, 0.00 Bathroom, Office on 0.00 Acres

Chappelle Area, Edmonton, AB

• Shell space ready for tenant improvements located in a new mixed use development • Second floor space with elevator access • Located in the rapidly growing Southwest community of Chappelle • Access to 41 Ave SW and Anthony Henday Drive