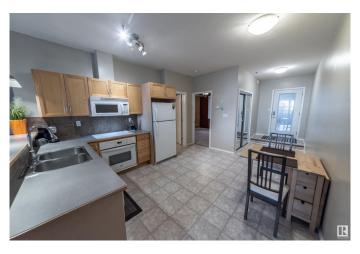

### \$190,000

1 Bedroom, 1.00 Bathroom, 648 sqft Condo / Townhouse on 0.00 Acres

Empire Park, Edmonton, AB

Well appointed 1 bedroom main floor condo unit in desirable "Southview Court". Features an extra large patio facing into the treed courtyard and is completely secured within the gated complex. 9' ceilings make this unit feel even more spacious. Upgraded heated secure parking and storage area also included along with all the appliances. In-suite laundry, and all window coverings. Location is one of the most convenient in Edmonton, just steps shopping, pubs, restaurants, Whitemud and Calgary trail and direct transportation to U of A. Comes with a titled underground parking stall and one more leased space with extra storage. Low condo fees makes this one very attactive

#### Interior

Appliances Dishwasher-Built-In, Dryer, Refrigerator, Stove-Electric, Washer,

Window Coverings

Heating Forced Air-1, Natural Gas