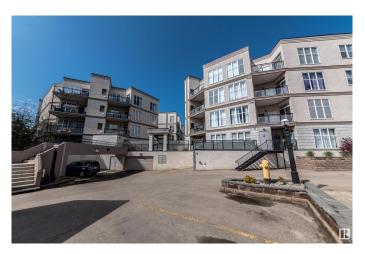

# \$190,000 - 150 4827 104a Street, Edmonton

MLS® #E4438745

### \$190,000

1 Bedroom, 1.00 Bathroom, 648 sqft Condo / Townhouse on 0.00 Acres

Empire Park, Edmonton, AB

Well appointed 1 bedroom main floor condo unit in desirable "Southview Court". Features an extra large patio facing into the treed courtyard and is completely secured within the gated complex. 9' ceilings make this unit feel even more spacious. Upgraded heated secure parking and storage area also included along with all the appliances. In-suite laundry, and all window coverings. Location is one of the most convenient in Edmonton, just steps shopping, pubs, restaurants, Whitemud and Calgary trail and direct transportation to U of A. Comes with a titled underground parking stall and one more leased space with extra storage. Low condo fees makes this one very attactive

## **Community Information**

Address 150 4827 104a Street

Area Edmonton
Subdivision Empire Park
City Edmonton
County ALBERTA

Province AB

Postal Code T6H 0R5

### **Amenities**

Amenities Ceiling 9 ft., Exterior Walls- 2"x6", Parking-Extra, Parking-Visitor, Patio

Parking Underground

#### **Exterior**

Exterior Wood, Stucco

Exterior Features Public Transportation, Shopping Nearby

Roof Tar & T

Construction Wood, Stucco

Foundation Concrete Perimeter