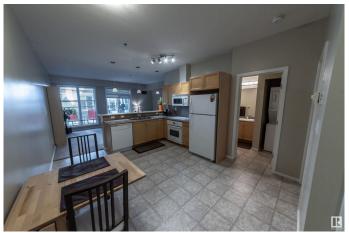

### \$190,000

1 Bedroom, 1.00 Bathroom, 648 sqft Condo / Townhouse on 0.00 Acres

Empire Park, Edmonton, AB

Well appointed 1 bedroom main floor condo unit in desirable "Southview Court". Features an extra large patio facing into the treed courtyard and is completely secured within the gated complex. 9' ceilings make this unit feel even more spacious. Upgraded heated secure parking and storage area also included along with all the appliances. In-suite laundry, and all window coverings. Location is one of the most convenient in Edmonton, just steps shopping, pubs, restaurants, Whitemud and Calgary trail and direct transportation to U of A. Comes with a titled underground parking stall and one more leased space with extra storage. Low condo fees makes this one very attactive

#### Interior

Appliances Dishwasher-Built-In, Dryer, Refrigerator, Stove-Electric, Washer,

Window Coverings

Heating Forced Air-1, Natural Gas