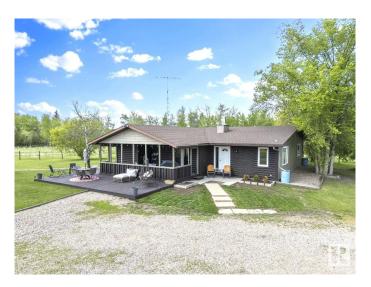

#### \$435,000

3 Bedroom, 2.00 Bathroom, 2,208 sqft Rural on 9.96 Acres

None, Rural Bonnyville M.D., AB

This unique charming bungalow home on 10 acres located between Bonnyville & Cold Lake offers great secluded country living. One level of appx 2200 sq ft (no basement) with upgrades throughout the years. 2012 new windows, doors, shingles, siding, eaves, wood stove chimney. 2018 new kitchen cabinets, stainless steel appliances, & lvgrm carpet. 2021 new drilled well, electric hot water tank. 2025 painted deck & wood exterior, new septic pump. Quonset shop built in 1975 is powered, propane radiant heater, workbench and shelves. Some corrals and perimeter fenced. Access to property can be through adjacent land but mostly through south driveway.

#### **Amenities**

Features Deck

Parking Spaces 8