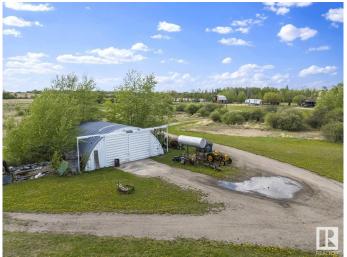

#### \$435,000

3 Bedroom, 2.00 Bathroom, 2,208 sqft Rural on 9.96 Acres

None, Rural Bonnyville M.D., AB

This unique charming bungalow home on 10 acres located between Bonnyville & Cold Lake offers great secluded country living. One level of appx 2200 sq ft (no basement) with upgrades throughout the years. 2012 new windows, doors, shingles, siding, eaves, wood stove chimney. 2018 new kitchen cabinets, stainless steel appliances, & lvgrm carpet. 2021 new drilled well, electric hot water tank. 2025 painted deck & wood exterior, new septic pump. Quonset shop built in 1975 is powered, propane radiant heater, workbench and shelves. Some corrals and perimeter fenced. Access to property can be through adjacent land but mostly through south driveway.

#### **Essential Information**

MLS® # E4438757 Price \$435,000

Bedrooms 3
Bathrooms 2.00
Full Baths 2

uli Datiis Z

Square Footage 2,208

Acres 9.96 Year Built 1985

Type Rural

Sub-Type Detached Single Family