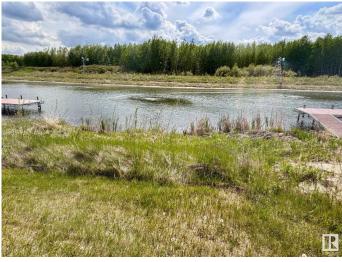

### \$217,750

0 Bedroom, 0.00 Bathroom, Rural on 0.17 Acres

Windmill Harbour, Rural Lac Ste. Anne County, AB

The LAST waterfront lot in this gated community is up for grabs! Ready to build your dream home? This is your golden (or should we say sandy) opportunity! Nestled in a private, gated community, this one-of-a-kind lot is sitting right on the water and just waiting for your custom house plans (with C2 as your builder). Whether you want a cozy cabin or a full-time family home, this spot is perfect for year-round living! You'll have your very own private beach, plus a dock and a boat permit(extra)â€"hello, summer fun! Imagine sipping your morning coffee with lake views or spending the day tubing, fishing, and soaking up the sunshine. This is the last chance to get in on this waterfront lifestyle, and trust usâ€"this kind of magic doesn't come around often. So bring your flip flops, your blueprints (or pick from their ready to go ones), and your big dreams... this is where your next chapter begins!

## Exterior

Exterior Features Backs Onto Lake, Beach Access, Boating, Gated Community, Lake Access Property, Lake View, Stream/Pond, Waterfront Property