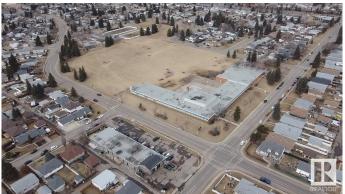

### \$0

0 Bedroom, 0.00 Bathroom, Retail on 0.00 Acres

Kensington, Edmonton, AB

Prime retail units available for lease at Kensington Shopping Centre, located at 11909 and 11919 134 Avenue in North Edmonton. Nestled in the established Kensington community, the site is directly across from Kensington School and Community Hall, surrounded by parks and residential density. With excellent access to Yellowhead Trail and St. Albert Trail, and strong local traffic, the two available units (1,049 SF and 1,591 SF) are ideal for service-based or convenience-oriented retail. Zoning: CN (Neighbourhood Commercial). Immediate possession available.

### **Essential Information**

MLS® # E4438873

Bathrooms 0.00
Acres 0.00
Year Built 1961
Type Retail