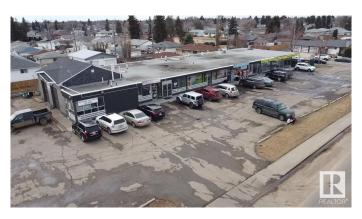

### \$0

0 Bedroom, 0.00 Bathroom, Retail on 0.00 Acres

Kensington, Edmonton, AB

Prime retail units available for lease at Kensington Shopping Centre, located at 11909 and 11919 134 Avenue in North Edmonton. Nestled in the established Kensington community, the site is directly across from Kensington School and Community Hall, surrounded by parks and residential density. With excellent access to Yellowhead Trail and St. Albert Trail, and strong local traffic, the two available units (1,049 SF and 1,591 SF) are ideal for service-based or convenience-oriented retail. Zoning: CN (Neighbourhood Commercial). Immediate possession available.

## **Community Information**

Address 11909 134 Avenue

Active

Area Edmonton
Subdivision Kensington

City Edmonton
County ALBERTA

Province AB

Postal Code T5E 1L4