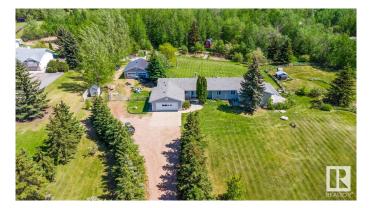

#### \$899,000

5 Bedroom, 5.50 Bathroom, 2,358 sqft Rural on 3.66 Acres

Sherwood Place Phase II, Rural Strathcona County, AB

Room for the whole family & just minutes to Sherwood Park, in Sherwood Place! This 4-acre property features a spacious 3+2 bedroom bungalow with a LEGAL WALKOUT GARDEN SUITE. The main home offers a large country kitchen, dining area and living room. A cozy family room with wood-burning fireplace leads to 3 bedrooms (den), Primary with 2pc ensuite. The fully finished basement adds 2 bedrooms, 3pc bath, a large rec room and ample storage. The attached legal garden suite includes 1+1 bedrooms, gas F/P, gourmet kitchen, S/S appliances, private south-facing deck and fully finished walkout basement, ideal for extended family or rental income. Outdoors, enjoy a fenced area for horses, small barn, 22x24 attached garage, and 26x30 heated detached garage. This rare property blends peaceful rural living with quick access to amenities, offering space, versatility, and investment potential. Close to all transportation corridors, minutes to Sherwood Park. ROOF 2021, Pressure Tank 2024 & Septic Tank 2010.

#### **Essential Information**

| MLS® #         | E4438880               |
|----------------|------------------------|
| Price          | \$899,000              |
| Bedrooms       | 5                      |
| Bathrooms      | 5.50                   |
| Full Baths     | 5                      |
| Half Baths     | 1                      |
| Square Footage | 2,358                  |
| Acres          | 3.66                   |
| Year Built     | 1978                   |
| Туре           | Rural                  |
| Sub-Type       | Detached Single Family |
| Style          | Bungalow               |
| Status         | Active                 |