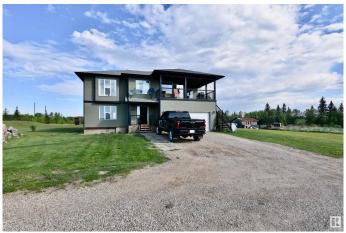

## \$469,900

7 Bedroom, 3.00 Bathroom, 2,798 sqft Rural on 10.92 Acres

None, Rural St. Paul County, AB

A home you won't grow out of - this spacious beauty offers just under 2,800 sq ft of living space and room for the whole family! The chef's kitchen is a dream, featuring ample counter space and direct access to the deck from the dining area - perfect for entertaining or summer BBQs. The living room is warm and welcoming with stunning views and hardwood floors that add timeless charm. The primary bedroom is a true retreat with a massive ensuite for added luxury. With a total of 7 bedrooms, this home offers flexibility rarely found - ideal for large families, guests, or even a home office setup. Downstairs, enjoy cozy family nights in your very own media room. Step outside to relax on the deck or take in the peaceful surroundings - this property sits on approximately 11 acres, giving you space to start a hobby farm, garden, or just enjoy country living. This is rural living done right don't miss the chance to make this your forever home!

Built in 2009

## **Exterior**

Exterior Wood

Exterior Features Flat Site, Low Maintenance Landscape

Construction Wood

Foundation Concrete Perimeter