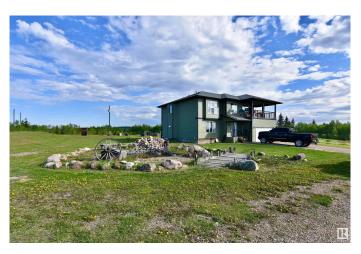

## \$469,900

7 Bedroom, 3.00 Bathroom, 2,798 sqft Rural on 10.92 Acres

None, Rural St. Paul County, AB

A home you won't grow out of - this spacious beauty offers just under 2,800 sq ft of living space and room for the whole family! The chef's kitchen is a dream, featuring ample counter space and direct access to the deck from the dining area - perfect for entertaining or summer BBQs. The living room is warm and welcoming with stunning views and hardwood floors that add timeless charm. The primary bedroom is a true retreat with a massive ensuite for added luxury. With a total of 7 bedrooms, this home offers flexibility rarely found - ideal for large families, guests, or even a home office setup. Downstairs, enjoy cozy family nights in your very own media room. Step outside to relax on the deck or take in the peaceful surroundings - this property sits on approximately 11 acres, giving you space to start a hobby farm, garden, or just enjoy country living. This is rural living done right don't miss the chance to make this your forever home!

Built in 2009

## **Amenities**

Features Deck

## **Exterior**

Exterior Wood

Exterior Features Flat Site, Low Maintenance Landscape

Construction Wood

Foundation Concrete Perimeter