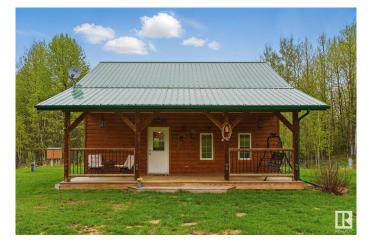

#### \$375,000

1 Bedroom, 1.50 Bathroom, 1,133 sqft Rural on 4.99 Acres

None, Rural Wetaskiwin County, AB

Looking for peace, privacy, and the perfect country escape? This gorgeous 4.99-acre retreat at the end of a quiet dead-end road checks all the boxes! Whether you're dreaming of a cozy year-round home or a four-season getaway, this one-of-a-kind property delivers. With over 1100 sq ft of immaculate living space, this 1 bed, 2 bath home with upstairs den is insulated, heated, and ready for all seasons. The charming split-log exterior, south-facing covered veranda, and sunny back deck with nothing to look at besides nature, offers the ideal spot to relax and soak in the beautifully landscaped yard. Need storage? You have three sheds, a tarp shelter, and a wood shedâ€"plenty of space for all the toys. With 200A service and enough room for all your friend's and family's RVs, they'll be no need to look for a reunion spot! There's a drilled well and an upgraded septic tank and field. Just over an hour from Edmonton or Red Deer and 20 minutes from Pigeon Lake Village and Twin Lakes, this beauty won't last!