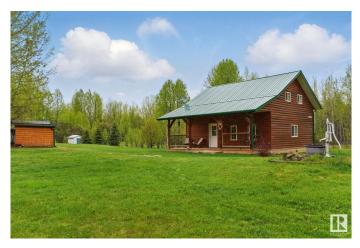

#### \$375,000

1 Bedroom, 1.50 Bathroom, 1,133 sqft Rural on 4.99 Acres

None, Rural Wetaskiwin County, AB

Looking for peace, privacy, and the perfect country escape? This gorgeous 4.99-acre retreat at the end of a quiet dead-end road checks all the boxes! Whether you're dreaming of a cozy year-round home or a four-season getaway, this one-of-a-kind property delivers. With over 1100 sq ft of immaculate living space, this 1 bed, 2 bath home with upstairs den is insulated, heated, and ready for all seasons. The charming split-log exterior, south-facing covered veranda, and sunny back deck with nothing to look at besides nature, offers the ideal spot to relax and soak in the beautifully landscaped yard. Need storage? You have three sheds, a tarp shelter, and a wood shedâ€"plenty of space for all the toys. With 200A service and enough room for all your friend's and family's RVs, they'll be no need to look for a reunion spot! There's a drilled well and an upgraded septic tank and field. Just over an hour from Edmonton or Red Deer and 20 minutes from Pigeon Lake Village and Twin Lakes, this beauty won't last!