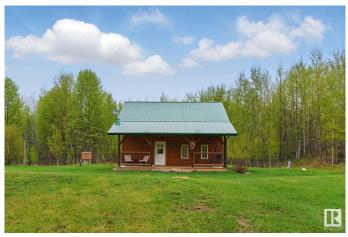

#### \$375,000

1 Bedroom, 1.50 Bathroom, 1,133 sqft Rural on 4.99 Acres

None, Rural Wetaskiwin County, AB

Looking for peace, privacy, and the perfect country escape? This gorgeous 4.99-acre retreat at the end of a quiet dead-end road checks all the boxes! Whether you're dreaming of a cozy year-round home or a four-season getaway, this one-of-a-kind property delivers. With over 1100 sq ft of immaculate living space, this 1 bed, 2 bath home with upstairs den is insulated, heated, and ready for all seasons. The charming split-log exterior, south-facing covered veranda, and sunny back deck with nothing to look at besides nature, offers the ideal spot to relax and soak in the beautifully landscaped yard. Need storage? You have three sheds, a tarp shelter, and a wood shedâ€"plenty of space for all the toys. With 200A service and enough room for all your friend's and family's RVs, they'll be no need to look for a reunion spot! There's a drilled well and an upgraded septic tank and field. Just over an hour from Edmonton or Red Deer and 20 minutes from Pigeon Lake Village and Twin Lakes, this beauty won't last!