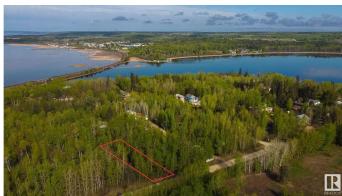

## \$155,000

0 Bedroom, 0.00 Bathroom, Rural on 0.38 Acres

Moonlight Bay (Parkland), Rural Parkland County, AB

Come live by the lake! This 0.38 acre lot in Moonlight Bay is fully treed, and offers you the chance to develop it to your tastes with no architectural controls! Due to its convenient DOUBLE-LOT location, the potential exists for multiple access points onto the property depending on your vision. Whether you choose to keep the lot treed, or clear it all away – the choice here is yours. Wabamun Lake offers endless recreational opportunities which include fishing, ice fishing, swimming, watersports, sailing, sledding, & cross-country skiing â€" you name it, you can do it here. The shores of the lake are just a few steps away, while the provincial boat launch is conveniently located just down the road. With easy access to Hwy 16, this lot is only 20 mins from Spruce Grove & 35 mins from Edmonton's city limits on PAVED roads, making it the perfect spot for a weekend escape or vacation retreat.

## **Exterior**

Exterior Features Backs Onto Park/Trees, Boating, Flat Site, Private Setting, Ravine View,

Recreation Use, Treed Lot, See Remarks