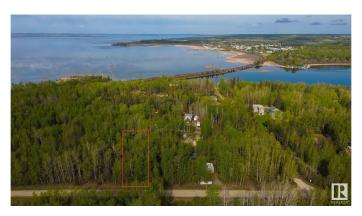

## \$155,000

0 Bedroom, 0.00 Bathroom, Rural on 0.38 Acres

Moonlight Bay (Parkland), Rural Parkland County, AB

Come live by the lake! This 0.38 acre lot in Moonlight Bay is fully treed, and offers you the chance to develop it to your tastes with no architectural controls! Due to its convenient DOUBLE-LOT location, the potential exists for multiple access points onto the property depending on your vision. Whether you choose to keep the lot treed, or clear it all away – the choice here is yours. Wabamun Lake offers endless recreational opportunities which include fishing, ice fishing, swimming, watersports, sailing, sledding, & cross-country skiing â€" you name it, you can do it here. The shores of the lake are just a few steps away, while the provincial boat launch is conveniently located just down the road. With easy access to Hwy 16, this lot is only 20 mins from Spruce Grove & 35 mins from Edmonton's city limits on PAVED roads, making it the perfect spot for a weekend escape or vacation retreat.

## **Exterior**

Exterior Features Backs Onto Park/Trees, Boating, Flat Site, Private Setting, Ravine View,

Recreation Use, Treed Lot, See Remarks