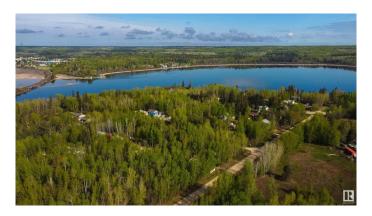

## \$155,000

0 Bedroom, 0.00 Bathroom, Rural on 0.38 Acres

Moonlight Bay (Parkland), Rural Parkland County, AB

Come live by the lake! This 0.38 acre lot in Moonlight Bay is fully treed, and offers you the chance to develop it to your tastes with no architectural controls! Due to its convenient DOUBLE-LOT location, the potential exists for multiple access points onto the property depending on your vision. Whether you choose to keep the lot treed, or clear it all away – the choice here is yours. Wabamun Lake offers endless recreational opportunities which include fishing, ice fishing, swimming, watersports, sailing, sledding, & cross-country skiing â€" you name it, you can do it here. The shores of the lake are just a few steps away, while the provincial boat launch is conveniently located just down the road. With easy access to Hwy 16, this lot is only 20 mins from Spruce Grove & 35 mins from Edmonton's city limits on PAVED roads, making it the perfect spot for a weekend escape or vacation retreat.

## **Exterior**

Exterior Features Backs Onto Park/Trees, Boating, Flat Site, Private Setting, Ravine View,

Recreation Use, Treed Lot, See Remarks