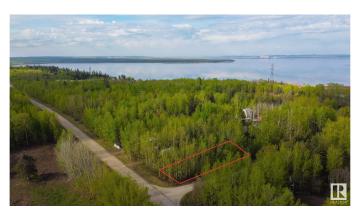

## \$115,000

0 Bedroom, 0.00 Bathroom, Rural on 0.19 Acres

Moonlight Bay (Parkland), Rural Parkland County, AB

Come live by the lake! This 0.18 acre lot in Moonlight Bay is fully treed, and offers you the chance to develop it to your tastes with no architectural controls! Due to its convenient CORNER LOT location, the potential exists for multiple access points onto the property depending on your vision. Whether you choose to keep the lot treed, or clear it all away – the choice here is yours. Wabamun Lake offers endless recreational opportunities which include fishing, ice fishing, swimming, watersports, sailing, sledding, & cross-country skiing â€" you name it, you can do it here. The shores of the lake are just a few steps away, while the provincial boat launch is conveniently located just down the road. With easy access to Hwy 16, this lot is only 20 mins from Spruce Grove & 35 mins from Edmonton's city limits on PAVED roads, making it the perfect spot for a weekend escape or vacation retreat.

### **Exterior**

Exterior Features Backs Onto Park/Trees, Boating, Corner Lot, Flat Site, Private Setting,

Ravine View, Recreation Use, Treed Lot, See Remarks