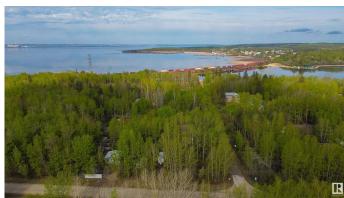

## \$115,000

0 Bedroom, 0.00 Bathroom, Rural on 0.19 Acres

Moonlight Bay (Parkland), Rural Parkland County, AB

Come live by the lake! This 0.18 acre lot in Moonlight Bay is fully treed, and offers you the chance to develop it to your tastes with no architectural controls! Due to its convenient CORNER LOT location, the potential exists for multiple access points onto the property depending on your vision. Whether you choose to keep the lot treed, or clear it all away – the choice here is yours. Wabamun Lake offers endless recreational opportunities which include fishing, ice fishing, swimming, watersports, sailing, sledding, & cross-country skiing â€" you name it, you can do it here. The shores of the lake are just a few steps away, while the provincial boat launch is conveniently located just down the road. With easy access to Hwy 16, this lot is only 20 mins from Spruce Grove & 35 mins from Edmonton's city limits on PAVED roads, making it the perfect spot for a weekend escape or vacation retreat.