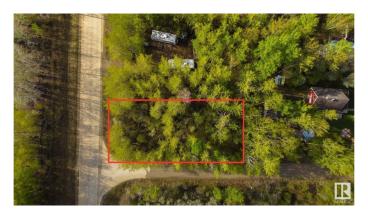

## \$115,000

0 Bedroom, 0.00 Bathroom, Rural on 0.19 Acres

Moonlight Bay (Parkland), Rural Parkland County, AB

Come live by the lake! This 0.18 acre lot in Moonlight Bay is fully treed, and offers you the chance to develop it to your tastes with no architectural controls! Due to its convenient CORNER LOT location, the potential exists for multiple access points onto the property depending on your vision. Whether you choose to keep the lot treed, or clear it all away – the choice here is yours. Wabamun Lake offers endless recreational opportunities which include fishing, ice fishing, swimming, watersports, sailing, sledding, & cross-country skiing â€" you name it, you can do it here. The shores of the lake are just a few steps away, while the provincial boat launch is conveniently located just down the road. With easy access to Hwy 16, this lot is only 20 mins from Spruce Grove & 35 mins from Edmonton's city limits on PAVED roads, making it the perfect spot for a weekend escape or vacation retreat.

### **Exterior**

Exterior Features Backs Onto Park/Trees, Boating, Corner Lot, Flat Site, Private Setting,

Ravine View, Recreation Use, Treed Lot, See Remarks