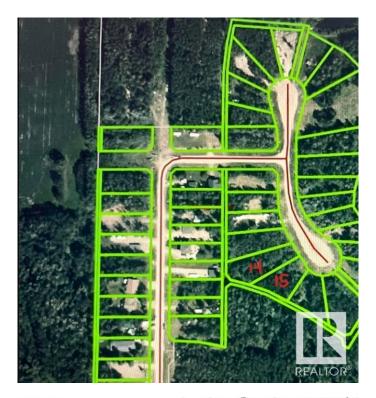

## \$80,000

0 Bedroom, 0.00 Bathroom, Rural on 0.44 Acres

Village West, Rural Wetaskiwin County, AB

Choose your own neighbours! Rare opportunity to purchase adjacent pie-shaped lots in Village West Estates at Pigeon Lake. Have an impressive circular drive, OR purchase JUST this beautiful .44 acre lot for \$80,000, and have friends or family purchase the similarly beautiful .34 acre lot next door! Enjoy the privacy and tranquility of this almost half-acre treed lot just steps along the trails and a bridge away from the Village at Pigeon Lake and its many amenities, including: grocery, gas, restaurants, lounges, inn, spa, liquor, cannabis, clothing, laundry, ice cream, pizza, bank, and more! Black Bull Golf Resort is across the road. Three other golf courses to choose from in the area. Mameo Beach & boat launch nearby. Schools too. Live year-round! Just less than hour from Edmonton, and 1/2 hour from Wetaskiwin, Millet, Calmar etc. Who says you can't have your cake and eat it too?