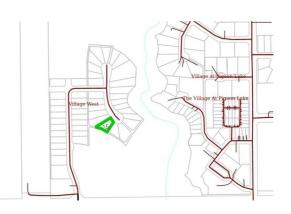

#### \$75,000

0 Bedroom, 0.00 Bathroom, Rural on 0.34 Acres

Village West, Rural Wetaskiwin County, AB

Choose your own neighbours! Rare opportunity to purchase adjacent pie-shaped lots in Village West Estates at Pigeon Lake. Have an impressive circular drive, OR purchase JUST this beautiful .34 acre lot for \$75,000, and have friends or family purchase the similarly beautiful .44 acre lot next door! Enjoy the privacy and tranquility of this over 1/3 acre treed lot just steps along the trails and a bridge away from the Village at Pigeon Lake and its many amenities, including: grocery, gas, restaurants, lounges, inn, spa, liquor, cannabis, clothing, laundry, ice cream, pizza, bank, and more! Black Bull Golf Resort is across the road. Three other golf courses to choose from in the area. Ma-me-o Beach & boat launch nearby. Schools too. Live year-round! Just less than hour from Edmonton, and 1/2 hour from Wetaskiwin, Millet, Calmar etc. Who says you can't have your cake and eat it too?

#### **Community Information**

| Address     | 11032 Hwy 13            |
|-------------|-------------------------|
| Area        | Rural Wetaskiwin County |
| Subdivision | Village West            |
| City        | Rural Wetaskiwin County |
| County      | ALBERTA                 |
| Province    | AB                      |
| Postal Code | T0C 2V0                 |