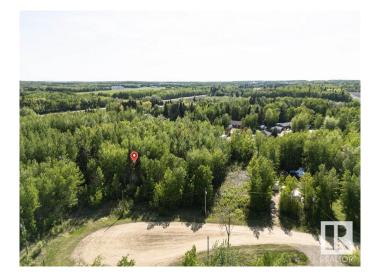

#### \$75,000

0 Bedroom, 0.00 Bathroom, Rural on 0.34 Acres

Village West, Rural Wetaskiwin County, AB

Choose your own neighbours! Rare opportunity to purchase adjacent pie-shaped lots in Village West Estates at Pigeon Lake. Have an impressive circular drive, OR purchase JUST this beautiful .34 acre lot for \$75,000, and have friends or family purchase the similarly beautiful .44 acre lot next door! Enjoy the privacy and tranquility of this over 1/3 acre treed lot just steps along the trails and a bridge away from the Village at Pigeon Lake and its many amenities, including: grocery, gas, restaurants, lounges, inn, spa, liquor, cannabis, clothing, laundry, ice cream, pizza, bank, and more! Black Bull Golf Resort is across the road. Three other golf courses to choose from in the area. Ma-me-o Beach & boat launch nearby. Schools too. Live year-round! Just less than hour from Edmonton, and 1/2 hour from Wetaskiwin, Millet, Calmar etc. Who says you can't have your cake and eat it too?