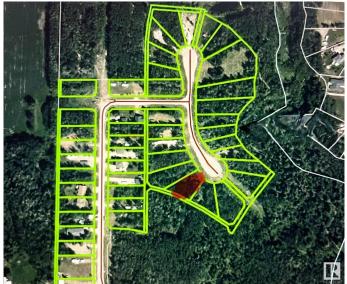

#### \$75,000

0 Bedroom, 0.00 Bathroom, Rural on 0.34 Acres

Village West, Rural Wetaskiwin County, AB

Choose your own neighbours! Rare opportunity to purchase adjacent pie-shaped lots in Village West Estates at Pigeon Lake. Have an impressive circular drive, OR purchase JUST this beautiful .34 acre lot for \$75,000, and have friends or family purchase the similarly beautiful .44 acre lot next door! Enjoy the privacy and tranquility of this over 1/3 acre treed lot just steps along the trails and a bridge away from the Village at Pigeon Lake and its many amenities, including: grocery, gas, restaurants, lounges, inn, spa, liquor, cannabis, clothing, laundry, ice cream, pizza, bank, and more! Black Bull Golf Resort is across the road. Three other golf courses to choose from in the area. Ma-me-o Beach & boat launch nearby. Schools too. Live year-round! Just less than hour from Edmonton, and 1/2 hour from Wetaskiwin, Millet, Calmar etc. Who says you can't have your cake and eat it too?

### Exterior

Exterior Features Cul-De-Sac, Golf Nearby, Schools, Shopping Nearby