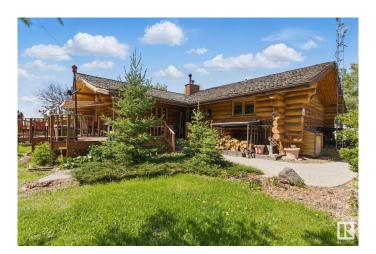

## \$749,900

3 Bedroom, 2.00 Bathroom, 1,615 sqft Rural on 3.87 Acres

None, Rural Barrhead County, AB

Discover the perfect blend of rustic charm and modern comfort in this beautifully maintained 3-bedroom, 2-bathroom log home, offering approximately 1,600 square feet of thoughtfully designed living space. Nestled on a peaceful 3.87-acre parcel, this custom-crafted home is located just a short drive from the town of Barrhead, providing the ideal balance of country living with convenient access to local amenities. The main floor welcomes you with the warmth and character of log construction, while the fully developed basement adds additional living, recreation, or storage spaceâ€"perfect for growing families or entertaining guests. Step outside to enjoy the privacy and natural beauty of mature landscaping, lush trees, and a large private deck, ideal for outdoor gatherings or peaceful mornings with a coffee in hand.

#### **Exterior**

Exterior Log

Exterior Features Fruit Trees/Shrubs, Landscaped, Private Setting, Shopping Nearby, See

Remarks

Construction Log

Foundation Concrete Perimeter