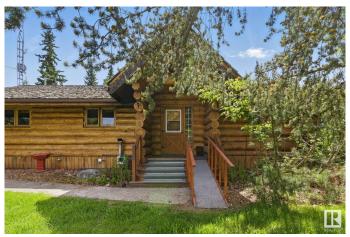

## \$749,900

3 Bedroom, 2.00 Bathroom, 1,615 sqft Rural on 3.87 Acres

None, Rural Barrhead County, AB

Discover the perfect blend of rustic charm and modern comfort in this beautifully maintained 3-bedroom, 2-bathroom log home, offering approximately 1,600 square feet of thoughtfully designed living space. Nestled on a peaceful 3.87-acre parcel, this custom-crafted home is located just a short drive from the town of Barrhead, providing the ideal balance of country living with convenient access to local amenities. The main floor welcomes you with the warmth and character of log construction, while the fully developed basement adds additional living, recreation, or storage spaceâ€"perfect for growing families or entertaining guests. Step outside to enjoy the privacy and natural beauty of mature landscaping, lush trees, and a large private deck, ideal for outdoor gatherings or peaceful mornings with a coffee in hand.

#### **Exterior**

Exterior Log

Exterior Features Fruit Trees/Shrubs, Landscaped, Private Setting, Shopping Nearby, See

Remarks

Construction Log

Foundation Concrete Perimeter