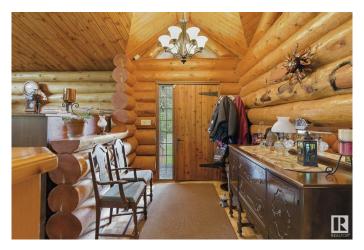

## \$749,900

3 Bedroom, 2.00 Bathroom, 1,615 sqft Rural on 3.87 Acres

None, Rural Barrhead County, AB

Discover the perfect blend of rustic charm and modern comfort in this beautifully maintained 3-bedroom, 2-bathroom log home, offering approximately 1,600 square feet of thoughtfully designed living space. Nestled on a peaceful 3.87-acre parcel, this custom-crafted home is located just a short drive from the town of Barrhead, providing the ideal balance of country living with convenient access to local amenities. The main floor welcomes you with the warmth and character of log construction, while the fully developed basement adds additional living, recreation, or storage spaceâ€"perfect for growing families or entertaining guests. Step outside to enjoy the privacy and natural beauty of mature landscaping, lush trees, and a large private deck, ideal for outdoor gatherings or peaceful mornings with a coffee in hand.

### Interior

Heating Forced Air-1, Natural Gas

Fireplace Yes Stories 2

Has Basement Yes

Basement Full, Finished