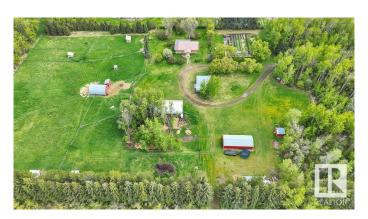

### \$495.000

1 Bedroom, 2.00 Bathroom, 1,430 sqft Rural on 10.43 Acres

None, Rural Wetaskiwin County, AB

Step into the country lifestyle with this beautifully maintained acreage just off the pavementâ€"ideal for hobby farming and sustainable living. Winner of the 1985 Family Farm Award, this fertile property consistently delivers high-yield gardens and boasts an abundance of established fruit and berry trees. The property features multiple storage sheds and a well-equipped 1000sg'+ woodworking shop with infrared heatingâ€"perfect for year-round projects. A functional barn and cross-fencing with several pens and shelters provide a great set up for raising animals. The home is designed for acreage life with it's large kitchen perfect for creating culinary creations from food raised right out your own door. This acreage has been well loved by its' owners and is ready for the next family to call it home!