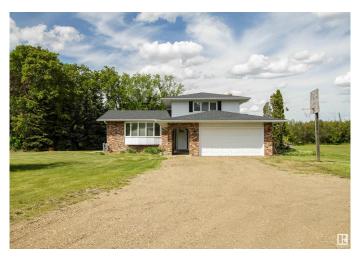

## \$714,900

4 Bedroom, 2.50 Bathroom, 2,139 sqft Rural on 3.44 Acres

Artesian Estates, Rural Strathcona County, AB

Welcome to your private retreat in Artesian Estates, perfectly situated on 3.44 secluded acres just 2 minutes east of Ardrossan and 10 minutes from Sherwood Park. This beautifully updated 4-level split offers a rare blend of country serenity and urban convenience. Boasting 4 spacious bedrooms and 2.5 bathrooms, this home has seen significant upgrades, including:Furnaces (2012) Triple pane windows (2017) Shingles (2019) Modern kitchen & bathroom renovations (2016) Enjoy peace and privacy surrounded by mature trees and open space â€" ideal for families or anyone seeking room to breathe. With functional updates already complete, all that's left is to move in and make it your own.

#### **Essential Information**

MLS® # E4439081 Price \$714,900

Bedrooms 4

Bathrooms 2.50

Full Baths 2

Half Baths 1

Square Footage 2,139

Acres 3.44
Year Built 1976
Type Rural

Sub-Type Detached Single Family

Style 4 Level Split

Status Active