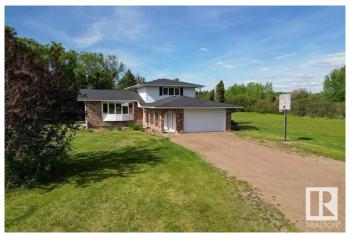

## \$714,900

4 Bedroom, 2.50 Bathroom, 2,139 sqft Rural on 3.44 Acres

Artesian Estates, Rural Strathcona County, AB

Welcome to your private retreat in Artesian Estates, perfectly situated on 3.44 secluded acres just 2 minutes east of Ardrossan and 10 minutes from Sherwood Park. This beautifully updated 4-level split offers a rare blend of country serenity and urban convenience. Boasting 4 spacious bedrooms and 2.5 bathrooms, this home has seen significant upgrades, including:Furnaces (2012) Triple pane windows (2017) Shingles (2019) Modern kitchen & bathroom renovations (2016) Enjoy peace and privacy surrounded by mature trees and open space â€" ideal for families or anyone seeking room to breathe. With functional updates already complete, all that's left is to move in and make it your own.

#### **Essential Information**

MLS® # E4439081 Price \$714,900

Bedrooms 4

Bathrooms 2.50

Full Baths 2

Half Baths 1

Square Footage 2,139

Acres 3.44
Year Built 1976
Type Rural

Sub-Type Detached Single Family

Style 4 Level Split

Status Active