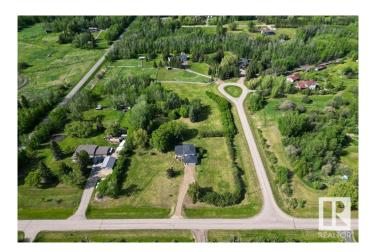

## \$714,900

4 Bedroom, 2.50 Bathroom, 2,139 sqft Rural on 3.44 Acres

Artesian Estates, Rural Strathcona County, AB

Welcome to your private retreat in Artesian Estates, perfectly situated on 3.44 secluded acres just 2 minutes east of Ardrossan and 10 minutes from Sherwood Park. This beautifully updated 4-level split offers a rare blend of country serenity and urban convenience. Boasting 4 spacious bedrooms and 2.5 bathrooms, this home has seen significant upgrades, including:Furnaces (2012) Triple pane windows (2017) Shingles (2019) Modern kitchen & bathroom renovations (2016) Enjoy peace and privacy surrounded by mature trees and open space â€" ideal for families or anyone seeking room to breathe. With functional updates already complete, all that's left is to move in and make it your own.

### **Exterior**

Exterior Wood

Exterior Features Golf Nearby, Level Land, No Back Lane, Park/Reserve, Public

Transportation, Rolling Land, Schools, Treed Lot, See Remarks, Partially

Fenced

Construction Wood