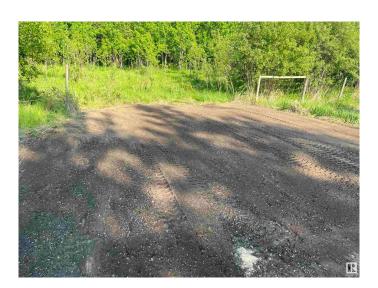

#### \$449,000

0 Bedroom, 0.00 Bathroom, Rural on 39.54 Acres

None, Rural Leduc County, AB

Discover the perfect balance between rural tranquility and urban convenience with this exceptional 39.54-acre agricultural parcel, ideally located just a short drive from the city (18 minutes to Sherwood Park 20 minutes to Edmonton). Whether you're looking to start or expand your farming operation, invest in productive land, or secure a future development opportunity, this property offers unlimited potential. Close to both Belvedere and Northern Bear along with Miquelon lake.

### **Exterior**

Exterior Features Fenced, Private Setting, See Remarks