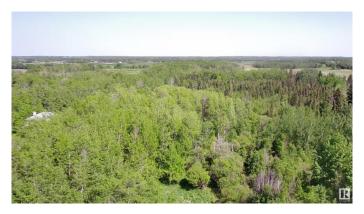

#### \$449,000

0 Bedroom, 0.00 Bathroom, Rural on 39.54 Acres

None, Rural Leduc County, AB

Discover the perfect balance between rural tranquility and urban convenience with this exceptional 39.54-acre agricultural parcel, ideally located just a short drive from the city (18 minutes to Sherwood Park 20 minutes to Edmonton). Whether you're looking to start or expand your farming operation, invest in productive land, or secure a future development opportunity, this property offers unlimited potential. Close to both Belvedere and Northern Bear along with Miquelon lake.