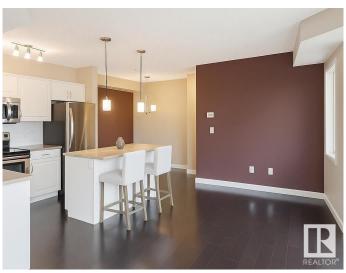

## \$265,000

2 Bedroom, 2.00 Bathroom, 962 sqft Condo / Townhouse on 0.00 Acres

Bonnie Doon, Edmonton, AB

Welcome to this bright and spacious two-bedroom, two-bath ground-floor unit, offering the perfect blend of comfort and convenience. The open-concept layout features a modern kitchen with stainless steel appliances, an island with a breakfast bar, and a cozy dining area that flows seamlessly into the inviting living space. Step outside onto your patioâ€"ideal for morning coffee or evening relaxation. The primary bedroom boasts a walk-in closet and a 4-piece ensuite, while the second bedroom offers flexibility for guests or a home office. Additional highlights include in-suite laundry and an underground parking stall. Located close to public transit, parks, shops, and all amenities, this unit is the perfect place to call home!