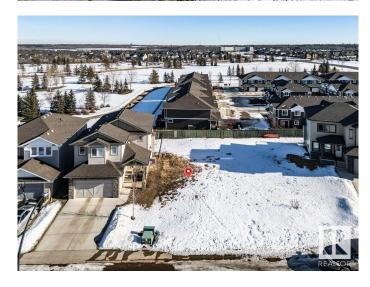

#### \$229,900

0 Bedroom, 0.00 Bathroom, Single Family on 0.00 Acres

Spruce Village, Spruce Grove, AB

One of the last TWO WALKOUT LOTS remaining in Spruce Village backing onto Jubilee Park. Zoned for duplex or single family. Or buy the lot next door and build a bungalow duplex unit over the two lots. Enjoy the benefits of building in an already well established neighborhood. Located within a 5minute walk to Greystone Centennial Middle School. This neighborhood is on the most eastern side of Spruce grove making it only 15 min drive to the west end of Edmonton. This is a 4600 sf lot with a 30 foot building pocket. A great location with trails, parks, family friendly amenities at your doorstep. This is a great opportunity to build to suit.