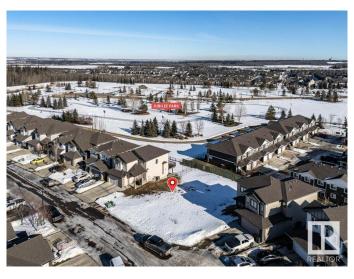

#### \$229,900

0 Bedroom, 0.00 Bathroom, Single Family on 0.00 Acres

Spruce Village, Spruce Grove, AB

One of the last TWO WALKOUT LOTS remaining in Spruce Village backing onto Jubilee Park. Zoned for duplex or single family. Or buy the lot next door and build a bungalow duplex unit over the two lots. Enjoy the benefits of building in an already well established neighborhood. Located within a 5minute walk to Greystone Centennial Middle School. This neighborhood is on the most eastern side of Spruce grove making it only 15 min drive to the west end of Edmonton. This is a 4600 sf lot with a 30 foot building pocket. A great location with trails, parks, family friendly amenities at your doorstep. This is a great opportunity to build to suit.

## **Community Information**

Address 42 Voleta Court
Area Spruce Grove

Subdivision Spruce Village

City Spruce Grove

County ALBERTA

Province AB

Postal Code T7X 0J8