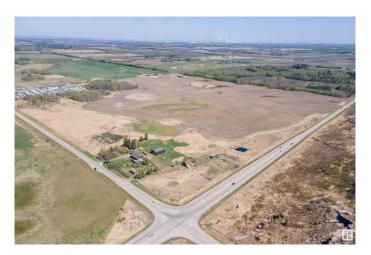

## \$2,390,000

0 Bedroom, 0.00 Bathroom, Land Commercial on 0.00 Acres

None, Rural Parkland County, AB

146.42 Acres 6 Minutes South of Spruce Grove on the Corner of Two High Traffic, Paved Roads, Highway 627 & Range Road 273 (Golden Spike Rd). This Could be The Perfect Location For Your New Business. 60X40 Shop W/a Huge Mezzanine W/Office Space. Beautiful 2019 Sq Ft Custom 2002 Built Bungalow Features: 5 Bedrooms 3 Bathrooms, Open Concept, Chef's Kitchen W/Gas Stove, Huge Walk Through Pantry, Lg Dining Area W/Access to the Huge Deck, Lg Living Rm W/Fireplace, King Primary Bedroom W/Separate shower, Soaker Tub & Walk In Closet. Main & Lower Floor Laundry. Fully Dev Basement Incudes a Huge Rec Room, Fireplace, 3 Bedrooms, a 5 pc Bathroom, & Garage Access to the Basement. Dbl Att Garage, RV Parking W/Power, Fenced Yard, Access Gate, & 2 Driveway Accesses. The Home Could Be Your Living Quarters Or Turned Into Office Space For Your Business. This Busy, High Traffic Location Would be The Perfect Location For a Gas Station W/Restaurant W/Plenty of Land Left for Other **Business Ventures W/Parkland County** Approval.