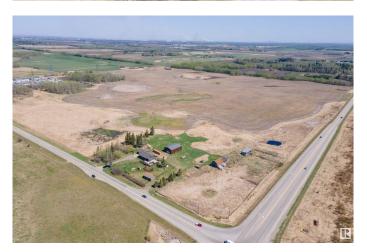

## \$2,390,000

0 Bedroom, 0.00 Bathroom, Land Commercial on 0.00 Acres

None, Rural Parkland County, AB

146.42 Acres 6 Minutes South of Spruce Grove on the Corner of Two High Traffic, Paved Roads, Highway 627 & Range Road 273 (Golden Spike Rd). This Could be The Perfect Location For Your New Business. 60X40 Shop W/a Huge Mezzanine W/Office Space. Beautiful 2019 Sq Ft Custom 2002 Built Bungalow Features: 5 Bedrooms 3 Bathrooms, Open Concept, Chef's Kitchen W/Gas Stove, Huge Walk Through Pantry, Lg Dining Area W/Access to the Huge Deck, Lg Living Rm W/Fireplace, King Primary Bedroom W/Separate shower, Soaker Tub & Walk In Closet. Main & Lower Floor Laundry. Fully Dev Basement Incudes a Huge Rec Room, Fireplace, 3 Bedrooms, a 5 pc Bathroom, & Garage Access to the Basement. Dbl Att Garage, RV Parking W/Power, Fenced Yard, Access Gate, & 2 Driveway Accesses. The Home Could Be Your Living Quarters Or Turned Into Office Space For Your Business. This Busy, High Traffic Location Would be The Perfect Location For a Gas Station W/Restaurant W/Plenty of Land Left for Other **Business Ventures W/Parkland County** Approval.