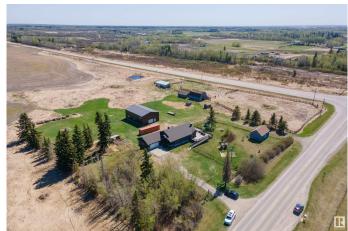

## \$2,390,000

0 Bedroom, 0.00 Bathroom, Land Commercial on 0.00 Acres

None, Rural Parkland County, AB

146.42 Acres 6 Minutes South of Spruce Grove on the Corner of Two High Traffic, Paved Roads, Highway 627 & Range Road 273 (Golden Spike Rd). This Could be The Perfect Location For Your New Business. 60X40 Shop W/a Huge Mezzanine W/Office Space. Beautiful 2019 Sq Ft Custom 2002 Built Bungalow Features: 5 Bedrooms 3 Bathrooms, Open Concept, Chef's Kitchen W/Gas Stove, Huge Walk Through Pantry, Lg Dining Area W/Access to the Huge Deck, Lg Living Rm W/Fireplace, King Primary Bedroom W/Separate shower, Soaker Tub & Walk In Closet. Main & Lower Floor Laundry. Fully Dev Basement Incudes a Huge Rec Room, Fireplace, 3 Bedrooms, a 5 pc Bathroom, & Garage Access to the Basement. Dbl Att Garage, RV Parking W/Power, Fenced Yard, Access Gate, & 2 Driveway Accesses. The Home Could Be Your Living Quarters Or Turned Into Office Space For Your Business. This Busy, High Traffic Location Would be The Perfect Location For a Gas Station W/Restaurant W/Plenty of Land Left for Other **Business Ventures W/Parkland County** Approval.