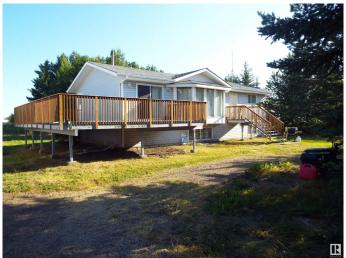

### \$1,700,000

0 Bedroom, 0.00 Bathroom, Land Commercial on 0.00 Acres

Edmonton South Central East, Edmonton, AB

FUTURE DEVELOPMENT LAND. 19.37 acres 1/2 south of & 41 Ave SW. & east of 91 St, within the City of Edmonton. Incredible growth in The Orchards subdivision north of this property. Excellent access with the 41 Ave overpass & only 2 1/2 miles from Hwy 2. Amazon's new distribution facility 2 miles away. Existing home on the property with detached garage. New Edmonton address is 8010 48 Ave SW, old address is Range Road 242A and Township Road 511A. Currently zoned Agricultural Edmonton South.