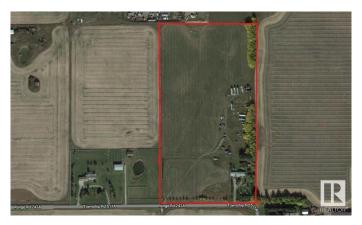

### \$1,700,000

0 Bedroom, 0.00 Bathroom, Land Commercial on 0.00 Acres

Edmonton South Central East, Edmonton, AB

FUTURE DEVELOPMENT LAND. 19.37 acres 1/2 south of & 41 Ave SW. & east of 91 St, within the City of Edmonton. Incredible growth in The Orchards subdivision north of this property. Excellent access with the 41 Ave overpass & only 2 1/2 miles from Hwy 2. Amazon's new distribution facility 2 miles away. Existing home on the property with detached garage. New Edmonton address is 8010 48 Ave SW, old address is Range Road 242A and Township Road 511A. Currently zoned Agricultural Edmonton South.