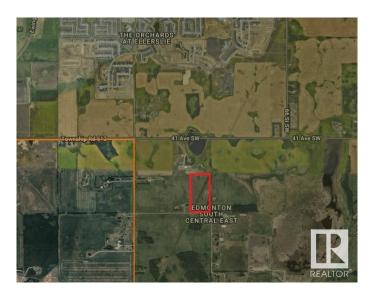

### \$1,700,000

0 Bedroom, 0.00 Bathroom, Land Commercial on 0.00 Acres

Edmonton South Central East, Edmonton, AB

FUTURE DEVELOPMENT LAND. 19.37 acres 1/2 south of & 41 Ave SW. & east of 91 St, within the City of Edmonton. Incredible growth in The Orchards subdivision north of this property. Excellent access with the 41 Ave overpass & only 2 1/2 miles from Hwy 2. Amazon's new distribution facility 2 miles away. Existing home on the property with detached garage. New Edmonton address is 8010 48 Ave SW, old address is Range Road 242A and Township Road 511A. Currently zoned Agricultural Edmonton South.

# **Community Information**

Address 8010 48 Avenue

Area Edmonton

Subdivision Edmonton South Central East

City Edmonton
County ALBERTA

Province AB

Postal Code T6X 2V1