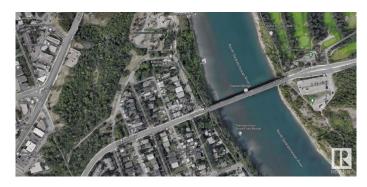

## \$1,000,000

0 Bedroom, 0.00 Bathroom, Land Commercial on 0.00 Acres

Riverdale, Edmonton, AB

Absolutely Awesome Location! Literally steps to the River Valley! Just minutes to Downtown Edmonton. Currently being operated as a 4 plex (4 separate titles) with a Double Detached Garage. Units larger than market with 2 having over 1000 sq ft and 2 - 825 sq ft +. Large Lot – Site Area of 999m2 with dimensions approx. 50 x 215 Ft. This is a LAND SALE (with potential holding income) -Land has been approved for a total of 14 Units, which consists of 6 townhouse Units + 6 Secondary Units + 2 Garden Suites. Approval a definite bonus! Very convenient location for future tenants. As an added bonus mass transit bus route is anticipated nearby on Rowland Road!

## **Community Information**

Address 10268 87 Street

| Area        | Edmonton  |
|-------------|-----------|
| Subdivision | Riverdale |
| City        | Edmonton  |
| County      | ALBERTA   |
| Province    | AB        |
| Postal Code | T5H 1N6   |