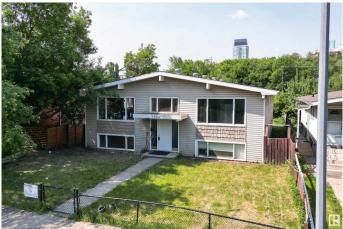

## \$1,000,000

0 Bedroom, 0.00 Bathroom, Land Commercial on 0.00 Acres

Riverdale, Edmonton, AB

Absolutely Awesome Location! Literally steps to the River Valley! Just minutes to Downtown Edmonton. Currently being operated as a 4 plex (4 separate titles) with a Double Detached Garage. Units larger than market with 2 having over 1000 sq ft and 2 - 825 sq ft +. Large Lot – Site Area of 999m2 with dimensions approx. 50 x 215 Ft. This is a LAND SALE (with potential holding income) -Land has been approved for a total of 14 Units, which consists of 6 townhouse Units + 6 Secondary Units + 2 Garden Suites. Approval a definite bonus! Very convenient location for future tenants. As an added bonus mass transit bus route is anticipated nearby on Rowland Road!

Built in 1974

#### Exterior

| Exterior     | Stucco, Vinyl, Wood Frame |
|--------------|---------------------------|
| Roof         | Asphalt Shingles          |
| Construction | Stucco, Vinyl, Wood Frame |