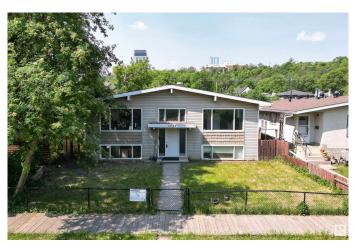

## \$1,000,000

0 Bedroom, 0.00 Bathroom, Land Commercial on 0.00 Acres

Riverdale, Edmonton, AB

Absolutely Awesome Location! Literally steps to the River Valley! Just minutes to Downtown Edmonton. Currently being operated as a 4 plex (4 separate titles) with a Double Detached Garage. Units larger than market with 2 having over 1000 sq ft and 2 - 825 sq ft +. Large Lot – Site Area of 999m2 with dimensions approx. 50 x 215 Ft. This is a LAND SALE (with potential holding income) -Land has been approved for a total of 14 Units, which consists of 6 townhouse Units + 6 Secondary Units + 2 Garden Suites. Approval a definite bonus! Very convenient location for future tenants. As an added bonus mass transit bus route is anticipated nearby on Rowland Road!

Built in 1974

#### Exterior

| Exterior     | Stucco, Vinyl, Wood Frame |
|--------------|---------------------------|
| Roof         | Asphalt Shingles          |
| Construction | Stucco, Vinyl, Wood Frame |