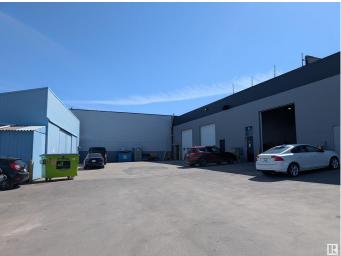

#### \$0

0 Bedroom, 0.00 Bathroom, Industrial on 0.00 Acres

Papaschase Industrial, Edmonton, AB

2,200 sqft industrial warehouse for lease with mezzanine but NO front office. The front office could be available to lease in May 2026. The concrete mezzanine is an additional 715 sqft with one office. Zoned IM with a shared gated yard and easy access to Whitemud Drive and 91 Street. Features include two separate 100 amp 3 phase 120 V power services and electrical panels, a 12' x 14' grade level overhead door, AC, LED lights, and recent updates. \$2,600/month plus GST & utilities. Available June 1, 2025.