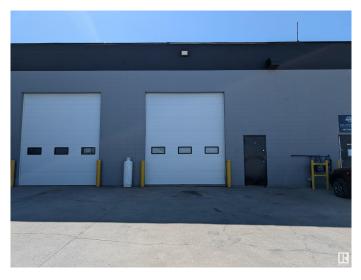

#### \$0

0 Bedroom, 0.00 Bathroom, Industrial on 0.00 Acres

Papaschase Industrial, Edmonton, AB

2,200 sqft industrial warehouse for lease with mezzanine but NO front office. The front office could be available to lease in May 2026. The concrete mezzanine is an additional 715 sqft with one office. Zoned IM with a shared gated yard and easy access to Whitemud Drive and 91 Street. Features include two separate 100 amp 3 phase 120 V power services and electrical panels, a 12' x 14' grade level overhead door, AC, LED lights, and recent updates. \$2,600/month plus GST & utilities. Available June 1, 2025.