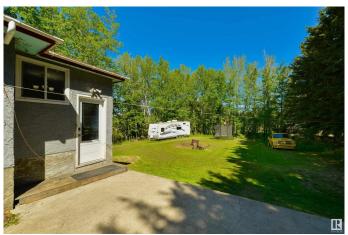

### \$285,000

2 Bedroom, 1.50 Bathroom, 836 sqft Rural on 0.26 Acres

None, Rural Parkland County, AB

Affordable country living with easy access to the City! This charming 835 sqft bungalow is perfectly positioned on 0.26 acres, and features numerous upgrades inside & out including newer windows, doors, stucco, and exterior paint, along with upgraded electrical and new PEX plumbing lines for peace of mind. The interior highlights a bright & functional kitchen with perimeter cabinetry and a separate dinette, a cozy living room, 2 bedrooms, 1.5 baths, and a partially-finished WALK-OUT basement, ready to complete your vision! Outside you'll find a heated and oversized double-detached garage with 220V breaker & receptacle for welding, a mature treed border for privacy, and easy access to Hwy 16 â€" making commuting to any location a breeze.