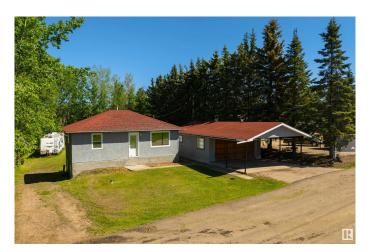

### \$285,000

2 Bedroom, 1.50 Bathroom, 836 sqft Rural on 0.26 Acres

None, Rural Parkland County, AB

Affordable country living with easy access to the City! This charming 835 sqft bungalow is perfectly positioned on 0.26 acres, and features numerous upgrades inside & out including newer windows, doors, stucco, and exterior paint, along with upgraded electrical and new PEX plumbing lines for peace of mind. The interior highlights a bright & functional kitchen with perimeter cabinetry and a separate dinette, a cozy living room, 2 bedrooms, 1.5 baths, and a partially-finished WALK-OUT basement, ready to complete your vision! Outside you'll find a heated and oversized double-detached garage with 220V breaker & receptacle for welding, a mature treed border for privacy, and easy access to Hwy 16 â€" making commuting to any location a breeze.

#### **Exterior**

Exterior Wood

Exterior Features Backs Onto Park/Trees, Landscaped, Private Setting, Recreation Use,

Shopping Nearby, Treed Lot, See Remarks

Construction Wood

Foundation Concrete Perimeter