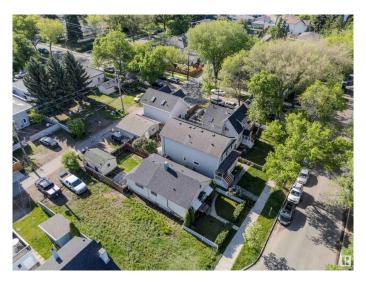

### \$349,702

2 Bedroom, 1.00 Bathroom, 1,005 sqft Single Family on 0.00 Acres

Strathearn, Edmonton, AB

LOCATION! LOCATION!.... SOUGHT AFTER STRATHERN...MIN TO EVERYTHING - LRT. RIVER VALLEY, WHYTE AVE, DOWNTOWN and MORE!...BRIGHT, CHEERFUL HOME/NEWER WINDOWS...RENOVATED KITCHEN...ORIGINAL HARDWOOD THROUGHOUT...~!WELCOME HOME!~ This adorable gem is situated in the heart of Edmonton - You just step out to everywhere you would want to go, with LRT right there too! House is SOLID, cute curb appeal, big living room when you roll in. The classic hardware talks to you as you walk around. 2 big bedrooms, classic galley kitchen, full bathroom wrap upstairs...basement is what you'd expect...great storage, carries the mechanicals, laundry and is gonna roll for another 100 years;) Lot 33' x 112' (343.87 sq) live and enjoy now, PRIME future development. Back yard is cute. Don't miss out on this one!