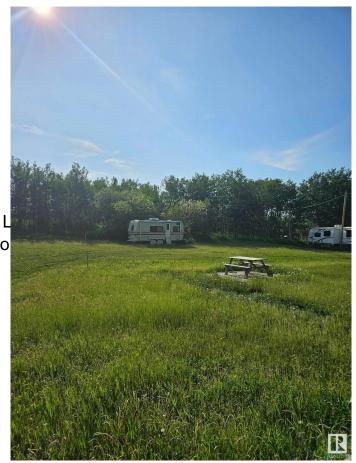

### \$62,000

0 Bedroom, 0.00 Bathroom, Rural on 0.46 Acres

Vincent Lake, Rural St. Paul County, AB

"Wonderful Lot at Sunset Bay, Vincent Lake" Vacant 1858 square meters (0.46 acres) recreational lot to use for your camping enjoyment or build your seasonal or year round dream home. This ideal rectangular sloped lot is a very nice size, 100ft in width & 200ft in depth & has access to the lake (opposite to County paved road side). Power & natural gas are nearby. This is a very nice subdivision at Vincent Lake. Vincent Lake has great access off of Highway 28 and also off of Secondary Highway 881N, a short drive from St. Paul. Come and experience the Lakeland Region of Alberta. And maybe a beautiful Sunset to see.