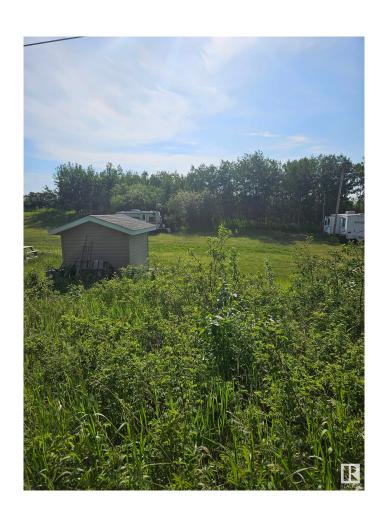

### \$62,000

0 Bedroom, 0.00 Bathroom, Rural on 0.46 Acres

Vincent Lake, Rural St. Paul County, AB

"Wonderful Lot at Sunset Bay, Vincent Lake" Vacant 1858 square meters (0.46 acres) recreational lot to use for your camping enjoyment or build your seasonal or year round dream home. This ideal rectangular sloped lot is a very nice size, 100ft in width & 200ft in depth & has access to the lake (opposite to County paved road side). Power & natural gas are nearby. This is a very nice subdivision at Vincent Lake. Vincent Lake has great access off of Highway 28 and also off of Secondary Highway 881N, a short drive from St. Paul. Come and experience the Lakeland Region of Alberta. And maybe a beautiful Sunset to see.