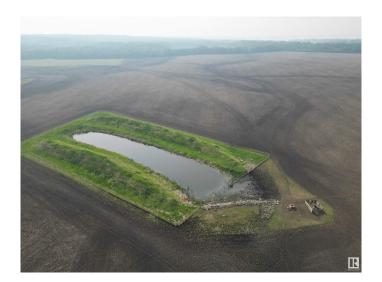

### \$395,000

0 Bedroom, 0.00 Bathroom, Rural on 142.97 Acres

None, Rural Lac La Biche County, AB

142 Acres of land ready for your operation.
Land has been used for Cattle and
hay/greenfeed for the last many years. Over
300 bales of greenfeed gotten in a season.
Large dugouts with good water supply. Bring
your offers.