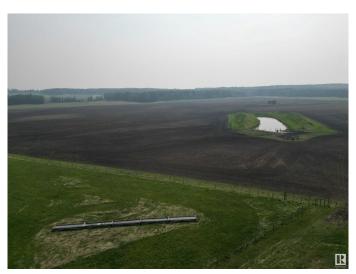

### \$395,000

0 Bedroom, 0.00 Bathroom, Rural on 142.97 Acres

None, Rural Lac La Biche County, AB

142 Acres of land ready for your operation.
Land has been used for Cattle and
hay/greenfeed for the last many years. Over
300 bales of greenfeed gotten in a season.
Large dugouts with good water supply. Bring
your offers.