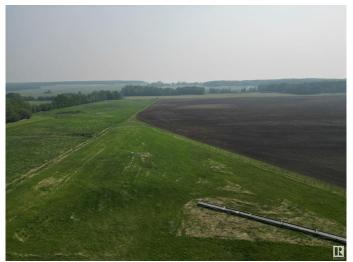

### \$395,000

0 Bedroom, 0.00 Bathroom, Rural on 142.97 Acres

None, Rural Lac La Biche County, AB

142 Acres of land ready for your operation.
Land has been used for Cattle and
hay/greenfeed for the last many years. Over
300 bales of greenfeed gotten in a season.
Large dugouts with good water supply. Bring
your offers.

#### **Exterior**

Exterior Features Cross Fenced, Fenced, Level Land