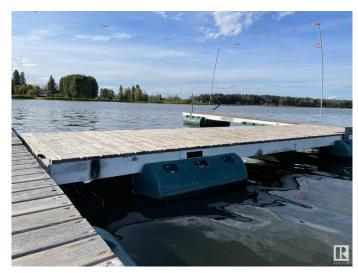

## \$295,000

0 Bedroom, 0.00 Bathroom, Rural on 0.49 Acres

Buck Lake, Rural Wetaskiwin County, AB

This stunning LAKEFRONT lot, nestled in the peaceful Hauser's Cove on Buck Lake, offers the perfect setting to build your dream lakeside home! Surrounded by mature trees, this private cove on the northwest shore features access to nature trails, a wildlife preserve, and a floating marina. Hauser's Cove also boasts its own private boat launch, and this lot comes with an exclusive boat slip. The lot also has power to the property line, gas, and a septic tank. Shed available for an extra \$15,000. Please note that the area from the water to the property line is designated as an environmental reserve, featuring a beautiful walking trail to explore. Located just a few minutes from the hamlet of Buck Lake, this property strikes the perfect balance of seclusion and convenience. The nearby village of Buck Lake offers a few amenities for shopping and dining, while the surrounding countryside and lake are perfect for outdoor activities such as fishing, water skiing, quadding, snowmobiling, bird watching, and more!

### **Exterior**

Exterior Features Boating, Lake Access Property, Lake View, Waterfront Property