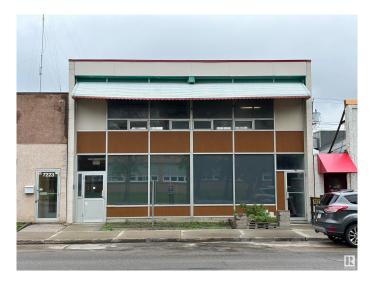

# \$0 - 7221 104 Street, Edmonton

MLS® #E4439786

#### \$0

0 Bedroom, 0.00 Bathroom, Retail on 0.00 Acres

Strathcona Junction, Edmonton, AB

Discover this prime leasing opportunity on Calgary Trail in Edmonton. This free-standing property, spanning 5,000 square feet across two levels, and conveniently located between Gateway Blvd and Calgary Trail. The main floor is open with large windows and has a commercial kitchen with walk-in coolers and 12 foot canopy already in place. Upstairs offers many options, office space or added flexibility, with potential for a rooftop patio. Four parking stalls included at the rear and ample street parking, accessibility is seamless. Positioned on Calgary Trail Southbound, this location ensures high visibility and exposure. Perfect for a range of businesses.