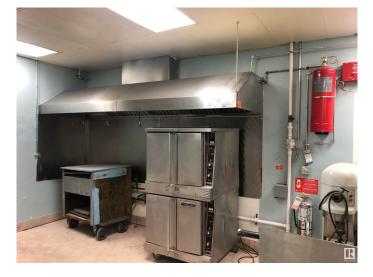

#### \$0

0 Bedroom, 0.00 Bathroom, Retail on 0.00 Acres

Strathcona Junction, Edmonton, AB

Discover this prime leasing opportunity on Calgary Trail in Edmonton. This free-standing property, spanning 5,000 square feet across two levels, and conveniently located between Gateway Blvd and Calgary Trail. The main floor is open with large windows and has a commercial kitchen with walk-in coolers and 12 foot canopy already in place. Upstairs offers many options, office space or added flexibility, with potential for a rooftop patio. Four parking stalls included at the rear and ample street parking, accessibility is seamless. Positioned on Calgary Trail Southbound, this location ensures high visibility and exposure. Perfect for a range of businesses.