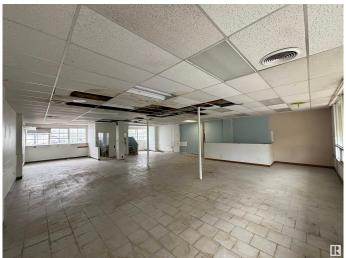

#### \$0

0 Bedroom, 0.00 Bathroom, Retail on 0.00 Acres

Strathcona Junction, Edmonton, AB

Discover this prime leasing opportunity on Calgary Trail in Edmonton. This free-standing property, spanning 5,000 square feet across two levels, and conveniently located between Gateway Blvd and Calgary Trail. The main floor is open with large windows and has a commercial kitchen with walk-in coolers and 12 foot canopy already in place. Upstairs offers many options, office space or added flexibility, with potential for a rooftop patio. Four parking stalls included at the rear and ample street parking, accessibility is seamless. Positioned on Calgary Trail Southbound, this location ensures high visibility and exposure. Perfect for a range of businesses.