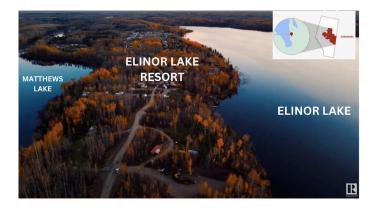

#### \$5,800,000

0 Bedroom, 0.00 Bathroom, Business with Property on 0.00 Acres

Elinor Lake Resort, Rural Lac La Biche County, AB

Elenor Lake Resort: located 30 minutes from Lac La Biche (one of the oldest, thriving towns in Western Canada) Total Development area including green space: 200 Acres +/- 600 Lots. Land Reserve: 30 Meters from Shoreline. Purchase; Leasing or Rent of Campsite Lots & Cabins. PHASE 1: 168 Lots – 18 Included in the Sale. PHASE 2: 70 Undeveloped Lots. PHASE 3 thru 7: +/-368 Lots of Undeveloped Area. Â<sup>1</sup>/<sub>2</sub> Mile of Lake Front; Boat launch; Convenience Store; Laundromat and Shower. Quad Wash; Water Station and Sanitation Station. Network of Trails; Ice fishing; Cross-country skiing; Snowmobiling. Easy access from Edmonton & Fort McMurray plus Lakeland Provincial Park.