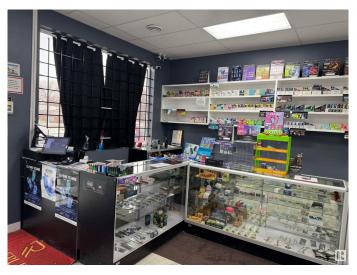

## \$99,000

0 Bedroom, 0.00 Bathroom, Business on 0.00 Acres

Highway Central, Wetaskiwin, AB

Business for Sale: Fantastic opportunity for Turnkey Business Vape Shop. Located in a high-traffic area with great visibility. Strong presence in the area, surrounded by Subway, Edo, Domino's Pizza, with Strong Foot traffic this business has huge potential to grow. With reasonable rent (\$2300+OC) the business allows for a huge margin and financial stability. Please do not approach the staff as they are not authorized to discuss the details. Act now to secure your future and own a thriving business. Buyer may add Convenience Store too with approval from city.