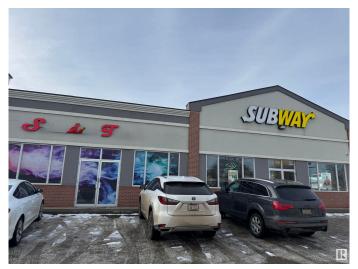

## \$99,000

0 Bedroom, 0.00 Bathroom, Business on 0.00 Acres

Highway Central, Wetaskiwin, AB

Business for Sale: Fantastic opportunity for Turnkey Business Vape Shop. Located in a high-traffic area with great visibility. Strong presence in the area, surrounded by Subway, Edo, Domino's Pizza, with Strong Foot traffic this business has huge potential to grow. With reasonable rent (\$2300+OC) the business allows for a huge margin and financial stability. Please do not approach the staff as they are not authorized to discuss the details. Act now to secure your future and own a thriving business. Buyer may add Convenience Store too with approval from city.