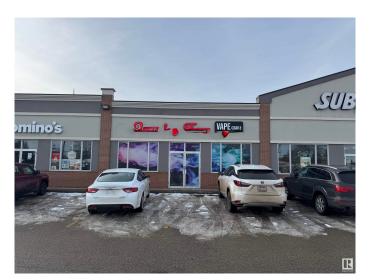

## \$99,000

0 Bedroom, 0.00 Bathroom, Business on 0.00 Acres

Highway Central, Wetaskiwin, AB

Business for Sale: Fantastic opportunity for Turnkey Business Vape Shop. Located in a high-traffic area with great visibility. Strong presence in the area, surrounded by Subway, Edo, Domino's Pizza, with Strong Foot traffic this business has huge potential to grow. With reasonable rent (\$2300+OC) the business allows for a huge margin and financial stability. Please do not approach the staff as they are not authorized to discuss the details. Act now to secure your future and own a thriving business. Buyer may add Convenience Store too with approval from city.