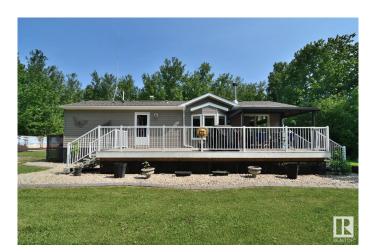

## \$365,000

2 Bedroom, 1.00 Bathroom, 969 sqft Rural on 1.58 Acres

Lakeview Place, Rural Lac Ste. Anne County, AB

Total serenity awaits you in this beautifully maintained lake house by Moduline Homes. Large lot with double detached garage, work shed, wood shed, container shed and enchanting landscaping. House has a large deck (12'x33') running along almost entire front of the building and covered in part by large retractable panels awning. Gorgeous interior with abundance of elegant cabinetry, newer appliances, large windows, skylight over kitchen, vinyl flooring, and wood burning stove. Drilled well, two septic tanks, propane tank for your current furnace or natural gas line ready for you to switch. There is also a possibility to acquire adjacent lot.