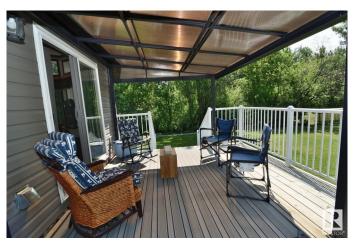

## \$365,000

2 Bedroom, 1.00 Bathroom, 969 sqft Rural on 1.58 Acres

Lakeview Place, Rural Lac Ste. Anne County, AB

Total serenity awaits you in this beautifully maintained lake house by Moduline Homes. Large lot with double detached garage, work shed, wood shed, container shed and enchanting landscaping. House has a large deck (12'x33') running along almost entire front of the building and covered in part by large retractable panels awning. Gorgeous interior with abundance of elegant cabinetry, newer appliances, large windows, skylight over kitchen, vinyl flooring, and wood burning stove. Drilled well, two septic tanks, propane tank for your current furnace or natural gas line ready for you to switch. There is also a possibility to acquire adjacent lot.

### **Amenities**

Features Deck, Detectors Smoke, Fire Pit, Parking-Extra, R.V. Storage, Skylight,

Workshop