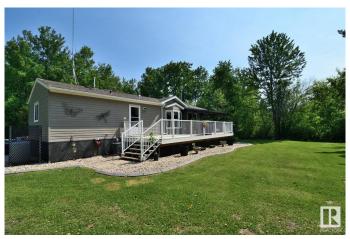

## \$365,000

2 Bedroom, 1.00 Bathroom, 969 sqft Rural on 1.58 Acres

Lakeview Place, Rural Lac Ste. Anne County, AB

Total serenity awaits you in this beautifully maintained lake house by Moduline Homes. Large lot with double detached garage, work shed, wood shed, container shed and enchanting landscaping. House has a large deck (12'x33') running along almost entire front of the building and covered in part by large retractable panels awning. Gorgeous interior with abundance of elegant cabinetry, newer appliances, large windows, skylight over kitchen, vinyl flooring, and wood burning stove. Drilled well, two septic tanks, propane tank for your current furnace or natural gas line ready for you to switch. There is also a possibility to acquire adjacent lot.