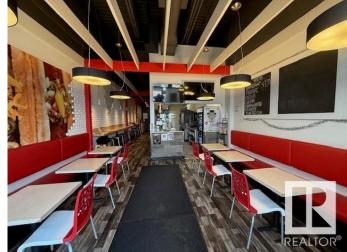

#### \$149,000

0 Bedroom, 0.00 Bathroom, Business on 0.00 Acres

Ottewell, Edmonton, AB

Great opportunity to own a 25-seat dine-in restaurant located in the sought-after Capilano area, anchored by major retailers including Walmart, Shoppers Drug Mart, and several franchised food businesses. This is a strictly asset sale – being offered at a price of just \$149,000. The space is fully built out and ready for your own concept and cuisine. Skip the hassle of building from scratch and bring your vision to life in a high-traffic retail plaza. Perfect for new entrepreneurs or seasoned restaurateurs looking for a turnkey opportunity in a busy commercial hub.