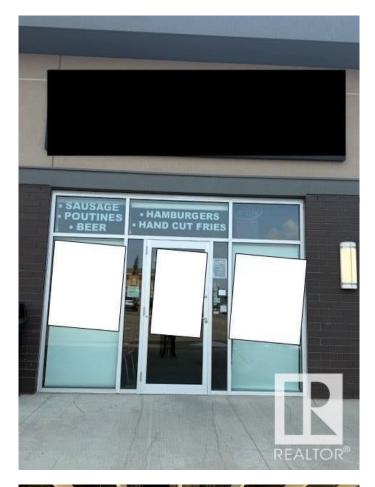

#### \$149,000

0 Bedroom, 0.00 Bathroom, Business on 0.00 Acres

Ottewell, Edmonton, AB

Great opportunity to own a 25-seat dine-in restaurant located in the sought-after Capilano area, anchored by major retailers including Walmart, Shoppers Drug Mart, and several franchised food businesses. This is a strictly asset sale – being offered at a price of just \$149,000. The space is fully built out and ready for your own concept and cuisine. Skip the hassle of building from scratch and bring your vision to life in a high-traffic retail plaza. Perfect for new entrepreneurs or seasoned restaurateurs looking for a turnkey opportunity in a busy commercial hub.