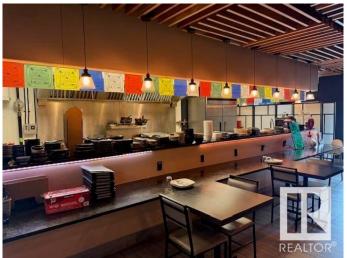

#### \$225,000

0 Bedroom, 0.00 Bathroom, Business on 0.00 Acres

Empire Park, Edmonton, AB

An excellent opportunity to own a well-located restaurant on one of Edmonton's highest traffic corridors â€" Calgary Trail. Currently operating as an Indian restaurant, this 35-seat dine-in space can easily be converted to the cuisine of your choice. Surrounded by numerous hotels, offices, and commercial businesses, this location offers strong potential for both lunch and dinner traffic. Ideal for a family-run operation, first-time buyers, or experienced restaurateurs looking to expand. Don't miss your chance to own a restaurant in a sought-after, high-visibility area.